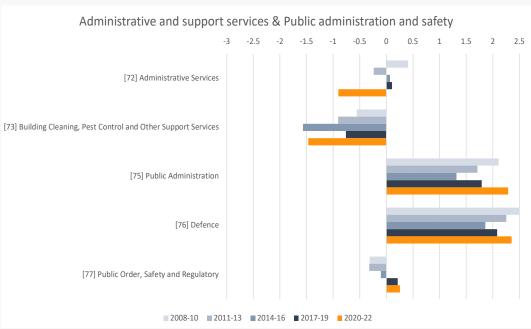

## LIST OF FIGURES

| FIGURE A-1  | Principal component analysis, four precarity domains                                                                                | 6  |
|-------------|-------------------------------------------------------------------------------------------------------------------------------------|----|
| FIGURE A-2  | Percentage of the workforce with no flexible working hours by gender, 2007-2022                                                     | 9  |
| FIGURE A-3  | Percentage of the workforce declaring to have no freedom to decide what to do in their job by gender, 2007-2022                     | 9  |
| FIGURE A-4  | Percentage of the workforce declaring to have no freedom to decide when to do their job by gender, 2007-2022                        | 10 |
| FIGURE A-5  | Components of decent work index by industry, 2-digits ANZSIC code, 2021-22                                                          | 11 |
| FIGURE A-6  | Change of the components of the decent work index before and after COVID-19 by industry, 2-digits ANZSIC code, 2018-19 to 2021-22   | 14 |
| FIGURE A-7  | Dispersion of decent work index by industry, 2-digit ANZSIC, 2021-22                                                                | 17 |
| FIGURE A-8  | Evolution of the decent work index by industry, 1-digit ANZSIC code, 2007-08 to 2021-22                                             | 18 |
| FIGURE A-9  | Evolution of the decent work index by industry, 2-digit ANZSIC code, 2007-08 to 2021-22                                             | 19 |
| FIGURE A-10 | Decent work index by occupation, 1-digit ANZSCO code, 2007-2022                                                                     | 25 |
| FIGURE A-11 | Change of the components of the decent work index before and after COVID-19 by occupation, 1-digits ANZSCO code, 2018-19 to 2021-22 | 26 |
| FIGURE A-12 | Components of the decent work index by occupation, 2-digits ANZSCO code, 2021-22                                                    | 27 |
| FIGURE A-13 | Change of the components of the decent work index before and after COVID-19 by occupation, 2-digits ANZSCO code, 2018-19 to 2021-22 | 29 |
| FIGURE A-14 | Evolution of the decent work index by industry, 2-digit ANZSCO code, 2008-09 to 2020-22                                             | 31 |