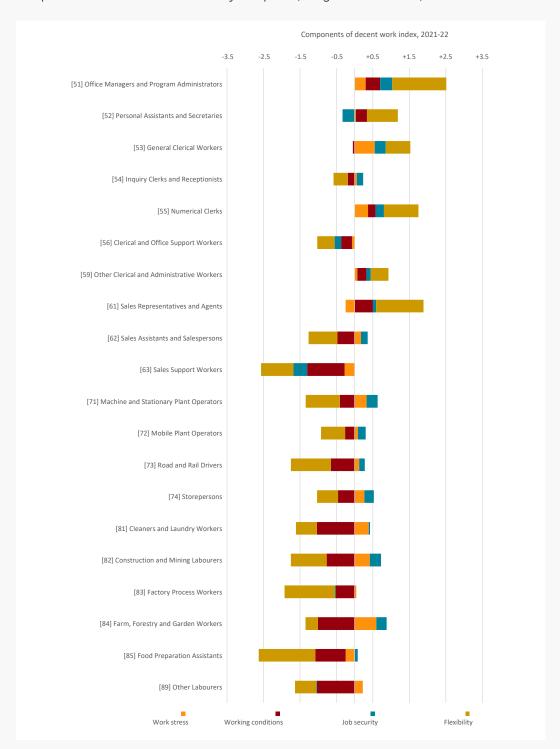

## LIST OF FIGURES

| FIGURE A-1  | Principal component analysis, four precarity domains                                                                                | 6  |
|-------------|-------------------------------------------------------------------------------------------------------------------------------------|----|
| FIGURE A-2  | Percentage of the workforce with no flexible working hours by gender, 2007-2022                                                     | 9  |
| FIGURE A-3  | Percentage of the workforce declaring to have no freedom to decide what to do in their job by gender, 2007-2022                     | 9  |
| FIGURE A-4  | Percentage of the workforce declaring to have no freedom to decide when to do their job by gender, 2007-2022                        | 10 |
| FIGURE A-5  | Components of decent work index by industry, 2-digits ANZSIC code, 2021-22                                                          | 11 |
| FIGURE A-6  | Change of the components of the decent work index before and after COVID-19 by industry, 2-digits ANZSIC code, 2018-19 to 2021-22   | 14 |
| FIGURE A-7  | Dispersion of decent work index by industry, 2-digit ANZSIC, 2021-22                                                                | 17 |
| FIGURE A-8  | Evolution of the decent work index by industry, 1-digit ANZSIC code, 2007-08 to 2021-22                                             | 18 |
| FIGURE A-9  | Evolution of the decent work index by industry, 2-digit ANZSIC code, 2007-08 to 2021-22                                             | 19 |
| FIGURE A-10 | Decent work index by occupation, 1-digit ANZSCO code, 2007-2022                                                                     | 25 |
| FIGURE A-11 | Change of the components of the decent work index before and after COVID-19 by occupation, 1-digits ANZSCO code, 2018-19 to 2021-22 | 26 |
| FIGURE A-12 | Components of the decent work index by occupation, 2-digits ANZSCO code, 2021-22                                                    | 27 |
| FIGURE A-13 | Change of the components of the decent work index before and after COVID-19 by occupation, 2-digits ANZSCO code, 2018-19 to 2021-22 | 29 |
| FIGURE A-14 | Evolution of the decent work index by industry, 2-digit ANZSCO code, 2008-09 to 2020-22                                             | 31 |