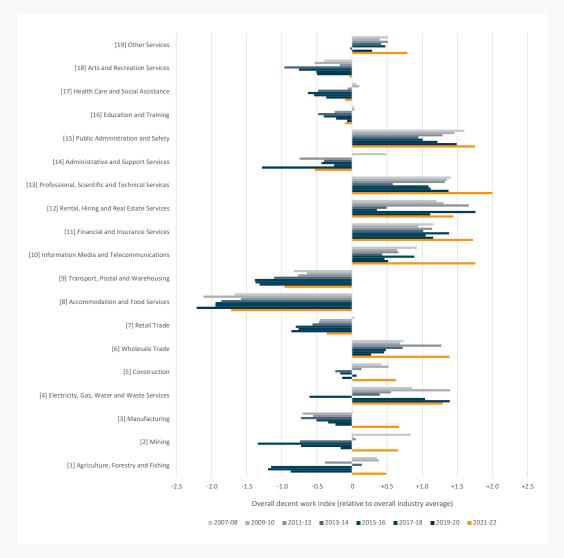

## LIST OF FIGURES

| FIGURE A-1  | Principal component analysis, four precarity domains                                                                                | 6  |
|-------------|-------------------------------------------------------------------------------------------------------------------------------------|----|
| FIGURE A-2  | Percentage of the workforce with no flexible working hours by gender, 2007-2022                                                     | 9  |
| FIGURE A-3  | Percentage of the workforce declaring to have no freedom to decide what to do in their job by gender, 2007-2022                     | 9  |
| FIGURE A-4  | Percentage of the workforce declaring to have no freedom to decide when to do their job by gender, 2007-2022                        | 10 |
| FIGURE A-5  | Components of decent work index by industry, 2-digits ANZSIC code, 2021-22                                                          | 11 |
| FIGURE A-6  | Change of the components of the decent work index before and after COVID-19 by industry, 2-digits ANZSIC code, 2018-19 to 2021-22   | 14 |
| FIGURE A-7  | Dispersion of decent work index by industry, 2-digit ANZSIC, 2021-22                                                                | 17 |
| FIGURE A-8  | Evolution of the decent work index by industry, 1-digit ANZSIC code, 2007-08 to 2021-22                                             | 18 |
| FIGURE A-9  | Evolution of the decent work index by industry, 2-digit ANZSIC code, 2007-08 to 2021-22                                             | 19 |
| FIGURE A-10 | Decent work index by occupation, 1-digit ANZSCO code, 2007-2022                                                                     | 25 |
| FIGURE A-11 | Change of the components of the decent work index before and after COVID-19 by occupation, 1-digits ANZSCO code, 2018-19 to 2021-22 | 26 |
| FIGURE A-12 | Components of the decent work index by occupation, 2-digits ANZSCO code, 2021-22                                                    | 27 |
| FIGURE A-13 | Change of the components of the decent work index before and after COVID-19 by occupation, 2-digits ANZSCO code, 2018-19 to 2021-22 | 29 |
| FIGURE A-14 | Evolution of the decent work index by industry, 2-digit ANZSCO code, 2008-09 to 2020-22                                             | 31 |