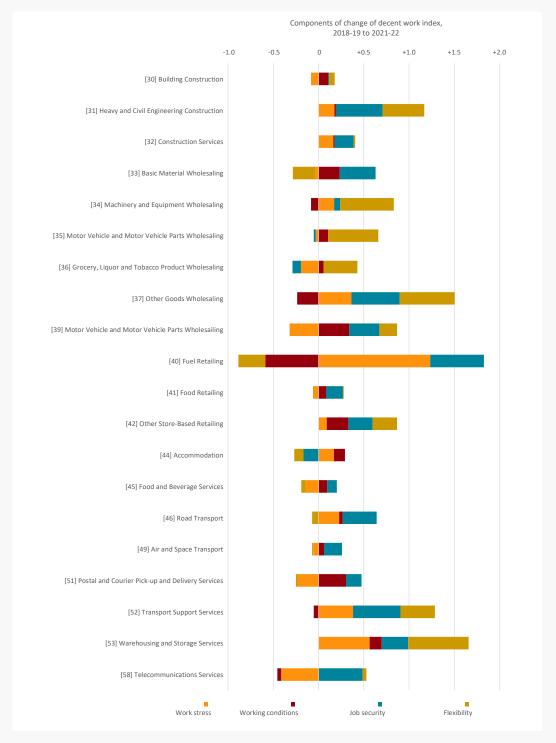

## LIST OF FIGURES

| FIGURE A-1  | Principal component analysis, four precarity domains                                                                                | 6  |
|-------------|-------------------------------------------------------------------------------------------------------------------------------------|----|
| FIGURE A-2  | Percentage of the workforce with no flexible working hours by gender, 2007-2022                                                     | 9  |
| FIGURE A-3  | Percentage of the workforce declaring to have no freedom to decide what to do in their job by gender, 2007-2022                     | 9  |
| FIGURE A-4  | Percentage of the workforce declaring to have no freedom to decide when to do their job by gender, 2007-2022                        | 10 |
| FIGURE A-5  | Components of decent work index by industry, 2-digits ANZSIC code, 2021-22                                                          | 11 |
| FIGURE A-6  | Change of the components of the decent work index before and after COVID-19 by industry, 2-digits ANZSIC code, 2018-19 to 2021-22   | 14 |
| FIGURE A-7  | Dispersion of decent work index by industry, 2-digit ANZSIC, 2021-22                                                                | 17 |
| FIGURE A-8  | Evolution of the decent work index by industry, 1-digit ANZSIC code, 2007-08 to 2021-22                                             | 18 |
| FIGURE A-9  | Evolution of the decent work index by industry, 2-digit ANZSIC code, 2007-08 to 2021-22                                             | 19 |
| FIGURE A-10 | Decent work index by occupation, 1-digit ANZSCO code, 2007-2022                                                                     | 25 |
| FIGURE A-11 | Change of the components of the decent work index before and after COVID-19 by occupation, 1-digits ANZSCO code, 2018-19 to 2021-22 | 26 |
| FIGURE A-12 | Components of the decent work index by occupation, 2-digits ANZSCO code, 2021-22                                                    | 27 |
| FIGURE A-13 | Change of the components of the decent work index before and after COVID-19 by occupation, 2-digits ANZSCO code, 2018-19 to 2021-22 | 29 |
| FIGURE A-14 | Evolution of the decent work index by industry, 2-digit ANZSCO code, 2008-09 to 2020-22                                             | 31 |