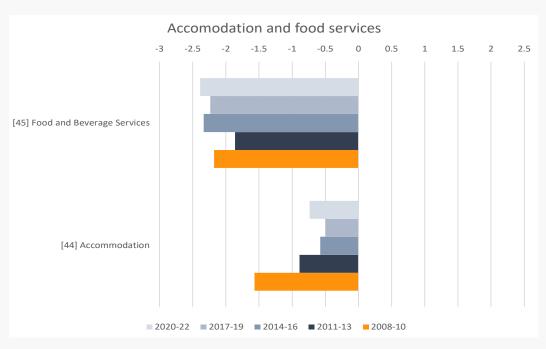

## LIST OF FIGURES

| FIGURE A-1  | Principal component analysis, four precarity domains                                                                                | 6  |
|-------------|-------------------------------------------------------------------------------------------------------------------------------------|----|
| FIGURE A-2  | Percentage of the workforce with no flexible working hours by gender, 2007-2022                                                     | 9  |
| FIGURE A-3  | Percentage of the workforce declaring to have no freedom to decide what to do in their job by gender, 2007-2022                     | 9  |
| FIGURE A-4  | Percentage of the workforce declaring to have no freedom to decide when to do their job by gender, 2007-2022                        | 10 |
| FIGURE A-5  | Components of decent work index by industry, 2-digits ANZSIC code, 2021-22                                                          | 11 |
| FIGURE A-6  | Change of the components of the decent work index before and after COVID-19 by industry, 2-digits ANZSIC code, 2018-19 to 2021-22   | 14 |
| FIGURE A-7  | Dispersion of decent work index by industry, 2-digit ANZSIC, 2021-22                                                                | 17 |
| FIGURE A-8  | Evolution of the decent work index by industry, 1-digit ANZSIC code, 2007-08 to 2021-22                                             | 18 |
| FIGURE A-9  | Evolution of the decent work index by industry, 2-digit ANZSIC code, 2007-08 to 2021-22                                             | 19 |
| FIGURE A-10 | Decent work index by occupation, 1-digit ANZSCO code, 2007-2022                                                                     | 25 |
| FIGURE A-11 | Change of the components of the decent work index before and after COVID-19 by occupation, 1-digits ANZSCO code, 2018-19 to 2021-22 | 26 |
| FIGURE A-12 | Components of the decent work index by occupation, 2-digits ANZSCO code, 2021-22                                                    | 27 |
| FIGURE A-13 | Change of the components of the decent work index before and after COVID-19 by occupation, 2-digits ANZSCO code, 2018-19 to 2021-22 | 29 |
| FIGURE A-14 | Evolution of the decent work index by industry, 2-digit ANZSCO code, 2008-09 to 2020-22                                             | 31 |