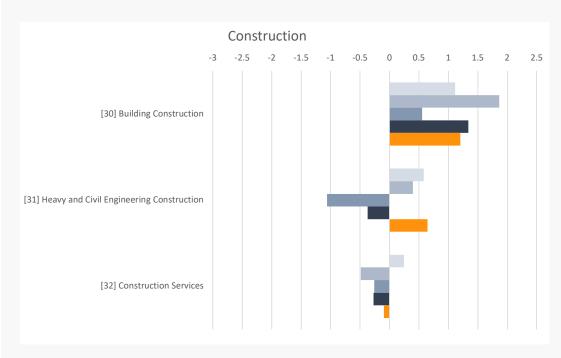

## LIST OF FIGURES

| FIGURE A-1  | Principal component analysis, four precarity domains                                                                                | 6  |
|-------------|-------------------------------------------------------------------------------------------------------------------------------------|----|
| FIGURE A-2  | Percentage of the workforce with no flexible working hours by gender, 2007-2022                                                     | 9  |
| FIGURE A-3  | Percentage of the workforce declaring to have no freedom to decide what to do in their job by gender, 2007-2022                     | 9  |
| FIGURE A-4  | Percentage of the workforce declaring to have no freedom to decide when to do their job by gender, 2007-2022                        | 10 |
| FIGURE A-5  | Components of decent work index by industry, 2-digits ANZSIC code, 2021-22                                                          | 11 |
| FIGURE A-6  | Change of the components of the decent work index before and after COVID-19 by industry, 2-digits ANZSIC code, 2018-19 to 2021-22   | 14 |
| FIGURE A-7  | Dispersion of decent work index by industry, 2-digit ANZSIC, 2021-22                                                                | 17 |
| FIGURE A-8  | Evolution of the decent work index by industry, 1-digit ANZSIC code, 2007-08 to 2021-22                                             | 18 |
| FIGURE A-9  | Evolution of the decent work index by industry, 2-digit ANZSIC code, 2007-08 to 2021-22                                             | 19 |
| FIGURE A-10 | Decent work index by occupation, 1-digit ANZSCO code, 2007-2022                                                                     | 25 |
| FIGURE A-11 | Change of the components of the decent work index before and after COVID-19 by occupation, 1-digits ANZSCO code, 2018-19 to 2021-22 | 26 |
| FIGURE A-12 | Components of the decent work index by occupation, 2-digits ANZSCO code, 2021-22                                                    | 27 |
| FIGURE A-13 | Change of the components of the decent work index before and after COVID-19 by occupation, 2-digits ANZSCO code, 2018-19 to 2021-22 | 29 |
| FIGURE A-14 | Evolution of the decent work index by industry, 2-digit ANZSCO code, 2008-09 to 2020-22                                             | 31 |