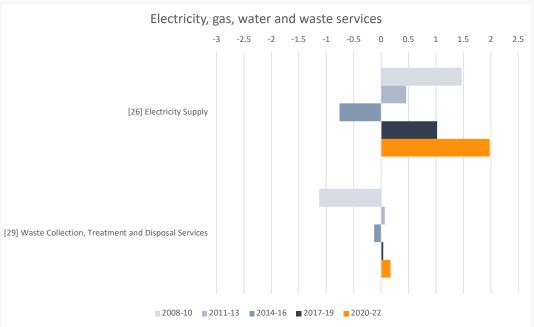

## LIST OF FIGURES

| FIGURE A-1  | Principal component analysis, four precarity domains                                                                                | 6  |
|-------------|-------------------------------------------------------------------------------------------------------------------------------------|----|
| FIGURE A-2  | Percentage of the workforce with no flexible working hours by gender, 2007-2022                                                     | 9  |
| FIGURE A-3  | Percentage of the workforce declaring to have no freedom to decide what to do in their job by gender, 2007-2022                     | 9  |
| FIGURE A-4  | Percentage of the workforce declaring to have no freedom to decide when to do their job by gender, 2007-2022                        | 10 |
| FIGURE A-5  | Components of decent work index by industry, 2-digits ANZSIC code, 2021-22                                                          | 11 |
| FIGURE A-6  | Change of the components of the decent work index before and after COVID-19 by industry, 2-digits ANZSIC code, 2018-19 to 2021-22   | 14 |
| FIGURE A-7  | Dispersion of decent work index by industry, 2-digit ANZSIC, 2021-22                                                                | 17 |
| FIGURE A-8  | Evolution of the decent work index by industry, 1-digit ANZSIC code, 2007-08 to 2021-22                                             | 18 |
| FIGURE A-9  | Evolution of the decent work index by industry, 2-digit ANZSIC code, 2007-08 to 2021-22                                             | 19 |
| FIGURE A-10 | Decent work index by occupation, 1-digit ANZSCO code, 2007-2022                                                                     | 25 |
| FIGURE A-11 | Change of the components of the decent work index before and after COVID-19 by occupation, 1-digits ANZSCO code, 2018-19 to 2021-22 | 26 |
| FIGURE A-12 | Components of the decent work index by occupation, 2-digits ANZSCO code, 2021-22                                                    | 27 |
| FIGURE A-13 | Change of the components of the decent work index before and after COVID-19 by occupation, 2-digits ANZSCO code, 2018-19 to 2021-22 | 29 |
| FIGURE A-14 | Evolution of the decent work index by industry, 2-digit ANZSCO code, 2008-09 to 2020-22                                             | 31 |