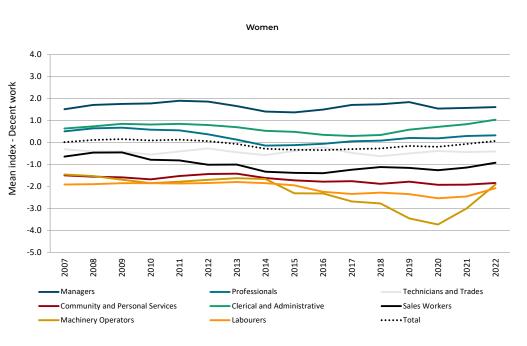

## LIST OF FIGURES

| FIGURE A-1  | Principal component analysis, four precarity domains                                                                                | 6  |
|-------------|-------------------------------------------------------------------------------------------------------------------------------------|----|
| FIGURE A-2  | Percentage of the workforce with no flexible working hours by gender, 2007-2022                                                     | 9  |
| FIGURE A-3  | Percentage of the workforce declaring to have no freedom to decide what to do in their job by gender, 2007-2022                     | 9  |
| FIGURE A-4  | Percentage of the workforce declaring to have no freedom to decide when to do their job by gender, 2007-2022                        | 10 |
| FIGURE A-5  | Components of decent work index by industry, 2-digits ANZSIC code, 2021-22                                                          | 11 |
| FIGURE A-6  | Change of the components of the decent work index before and after COVID-19 by industry, 2-digits ANZSIC code, 2018-19 to 2021-22   | 14 |
| FIGURE A-7  | Dispersion of decent work index by industry, 2-digit ANZSIC, 2021-22                                                                | 17 |
| FIGURE A-8  | Evolution of the decent work index by industry, 1-digit ANZSIC code, 2007-08 to 2021-22                                             | 18 |
| FIGURE A-9  | Evolution of the decent work index by industry, 2-digit ANZSIC code, 2007-08 to 2021-22                                             | 19 |
| FIGURE A-10 | Decent work index by occupation, 1-digit ANZSCO code, 2007-2022                                                                     | 25 |
| FIGURE A-11 | Change of the components of the decent work index before and after COVID-19 by occupation, 1-digits ANZSCO code, 2018-19 to 2021-22 | 26 |
| FIGURE A-12 | Components of the decent work index by occupation, 2-digits ANZSCO code, 2021-22                                                    | 27 |
| FIGURE A-13 | Change of the components of the decent work index before and after COVID-19 by occupation, 2-digits ANZSCO code, 2018-19 to 2021-22 | 29 |
| FIGURE A-14 | Evolution of the decent work index by industry, 2-digit ANZSCO code, 2008-09 to 2020-22                                             | 31 |