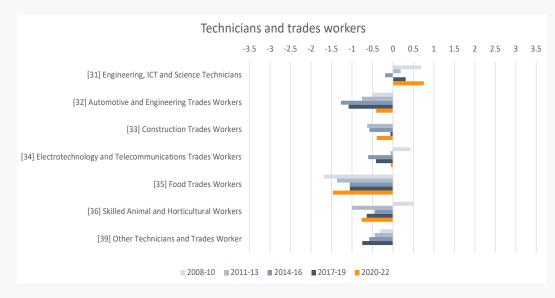

## LIST OF FIGURES

| FIGURE A-1  | Principal component analysis, four precarity domains                                                                                | 6  |
|-------------|-------------------------------------------------------------------------------------------------------------------------------------|----|
| FIGURE A-2  | Percentage of the workforce with no flexible working hours by gender, 2007-2022                                                     | 9  |
| FIGURE A-3  | Percentage of the workforce declaring to have no freedom to decide what to do in their job by gender, 2007-2022                     | 9  |
| FIGURE A-4  | Percentage of the workforce declaring to have no freedom to decide when to do their job by gender, 2007-2022                        | 10 |
| FIGURE A-5  | Components of decent work index by industry, 2-digits ANZSIC code, 2021-22                                                          | 11 |
| FIGURE A-6  | Change of the components of the decent work index before and after COVID-19 by industry, 2-digits ANZSIC code, 2018-19 to 2021-22   | 14 |
| FIGURE A-7  | Dispersion of decent work index by industry, 2-digit ANZSIC, 2021-22                                                                | 17 |
| FIGURE A-8  | Evolution of the decent work index by industry, 1-digit ANZSIC code, 2007-08 to 2021-22                                             | 18 |
| FIGURE A-9  | Evolution of the decent work index by industry, 2-digit ANZSIC code, 2007-08 to 2021-22                                             | 19 |
| FIGURE A-10 | Decent work index by occupation, 1-digit ANZSCO code, 2007-2022                                                                     | 25 |
| FIGURE A-11 | Change of the components of the decent work index before and after COVID-19 by occupation, 1-digits ANZSCO code, 2018-19 to 2021-22 | 26 |
| FIGURE A-12 | Components of the decent work index by occupation, 2-digits ANZSCO code, 2021-22                                                    | 27 |
| FIGURE A-13 | Change of the components of the decent work index before and after COVID-19 by occupation, 2-digits ANZSCO code, 2018-19 to 2021-22 | 29 |
| FIGURE A-14 | Evolution of the decent work index by industry, 2-digit ANZSCO code, 2008-09 to 2020-22                                             | 31 |