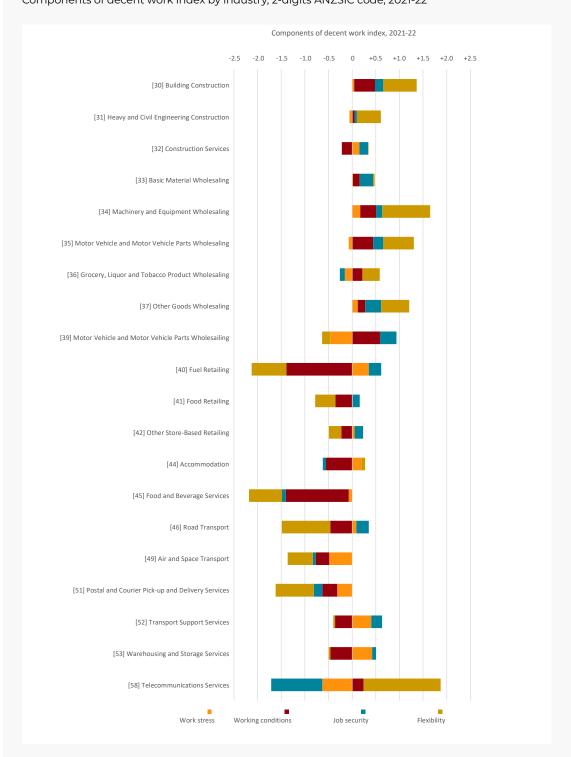

## LIST OF FIGURES

| FIGURE A-1  | Principal component analysis, four precarity domains                                                                                | 6  |
|-------------|-------------------------------------------------------------------------------------------------------------------------------------|----|
| FIGURE A-2  | Percentage of the workforce with no flexible working hours by gender, 2007-2022                                                     | 9  |
| FIGURE A-3  | Percentage of the workforce declaring to have no freedom to decide what to do in their job by gender, 2007-2022                     | 9  |
| FIGURE A-4  | Percentage of the workforce declaring to have no freedom to decide when to do their job by gender, 2007-2022                        | 10 |
| FIGURE A-5  | Components of decent work index by industry, 2-digits ANZSIC code, 2021-22                                                          | 11 |
| FIGURE A-6  | Change of the components of the decent work index before and after COVID-19 by industry, 2-digits ANZSIC code, 2018-19 to 2021-22   | 14 |
| FIGURE A-7  | Dispersion of decent work index by industry, 2-digit ANZSIC, 2021-22                                                                | 17 |
| FIGURE A-8  | Evolution of the decent work index by industry, 1-digit ANZSIC code, 2007-08 to 2021-22                                             | 18 |
| FIGURE A-9  | Evolution of the decent work index by industry, 2-digit ANZSIC code, 2007-08 to 2021-22                                             | 19 |
| FIGURE A-10 | Decent work index by occupation, 1-digit ANZSCO code, 2007-2022                                                                     | 25 |
| FIGURE A-11 | Change of the components of the decent work index before and after COVID-19 by occupation, 1-digits ANZSCO code, 2018-19 to 2021-22 | 26 |
| FIGURE A-12 | Components of the decent work index by occupation, 2-digits ANZSCO code, 2021-22                                                    | 27 |
| FIGURE A-13 | Change of the components of the decent work index before and after COVID-19 by occupation, 2-digits ANZSCO code, 2018-19 to 2021-22 | 29 |
| FIGURE A-14 | Evolution of the decent work index by industry, 2-digit ANZSCO code, 2008-09 to 2020-22                                             | 31 |