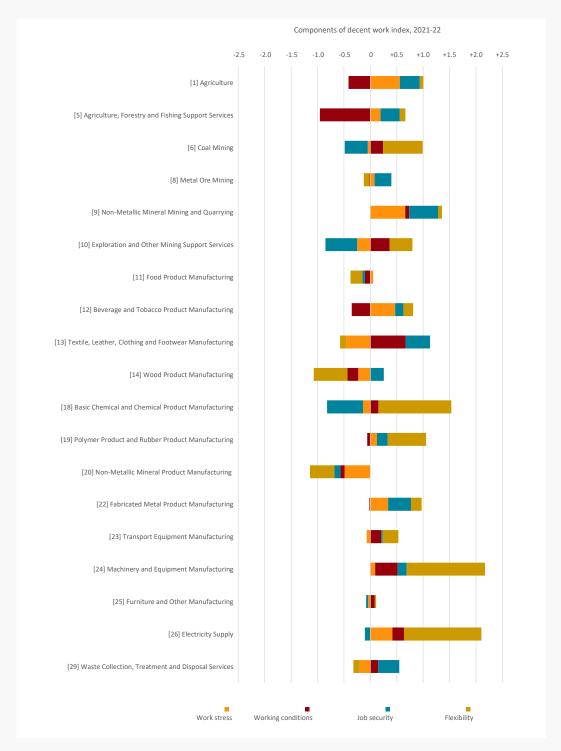

## LIST OF FIGURES

| FIGURE A-1  | Principal component analysis, four precarity domains                                                                                | 6  |
|-------------|-------------------------------------------------------------------------------------------------------------------------------------|----|
| FIGURE A-2  | Percentage of the workforce with no flexible working hours by gender, 2007-2022                                                     | 9  |
| FIGURE A-3  | Percentage of the workforce declaring to have no freedom to decide what to do in their job by gender, 2007-2022                     | 9  |
| FIGURE A-4  | Percentage of the workforce declaring to have no freedom to decide when to do their job by gender, 2007-2022                        | 10 |
| FIGURE A-5  | Components of decent work index by industry, 2-digits ANZSIC code, 2021-22                                                          | 11 |
| FIGURE A-6  | Change of the components of the decent work index before and after COVID-19 by industry, 2-digits ANZSIC code, 2018-19 to 2021-22   | 14 |
| FIGURE A-7  | Dispersion of decent work index by industry, 2-digit ANZSIC, 2021-22                                                                | 17 |
| FIGURE A-8  | Evolution of the decent work index by industry, 1-digit ANZSIC code, 2007-08 to 2021-22                                             | 18 |
| FIGURE A-9  | Evolution of the decent work index by industry, 2-digit ANZSIC code, 2007-08 to 2021-22                                             | 19 |
| FIGURE A-10 | Decent work index by occupation, 1-digit ANZSCO code, 2007-2022                                                                     | 25 |
| FIGURE A-11 | Change of the components of the decent work index before and after COVID-19 by occupation, 1-digits ANZSCO code, 2018-19 to 2021-22 | 26 |
| FIGURE A-12 | Components of the decent work index by occupation, 2-digits ANZSCO code, 2021-22                                                    | 27 |
| FIGURE A-13 | Change of the components of the decent work index before and after COVID-19 by occupation, 2-digits ANZSCO code, 2018-19 to 2021-22 | 29 |
| FIGURE A-14 | Evolution of the decent work index by industry, 2-digit ANZSCO code, 2008-09 to 2020-22                                             | 31 |