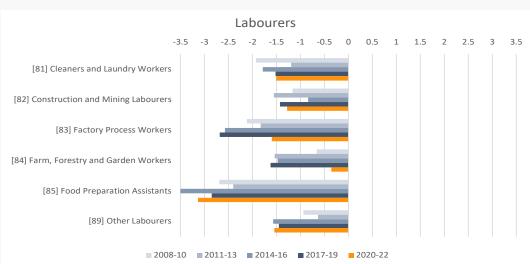

## LIST OF FIGURES

| FIGURE A-1  | Principal component analysis, four precarity domains                                                                                | 6  |
|-------------|-------------------------------------------------------------------------------------------------------------------------------------|----|
| FIGURE A-2  | Percentage of the workforce with no flexible working hours by gender, 2007-2022                                                     | 9  |
| FIGURE A-3  | Percentage of the workforce declaring to have no freedom to decide what to do in their job by gender, 2007-2022                     | 9  |
| FIGURE A-4  | Percentage of the workforce declaring to have no freedom to decide when to do their job by gender, 2007-2022                        | 10 |
| FIGURE A-5  | Components of decent work index by industry, 2-digits ANZSIC code, 2021-22                                                          | 11 |
| FIGURE A-6  | Change of the components of the decent work index before and after COVID-19 by industry, 2-digits ANZSIC code, 2018-19 to 2021-22   | 14 |
| FIGURE A-7  | Dispersion of decent work index by industry, 2-digit ANZSIC, 2021-22                                                                | 17 |
| FIGURE A-8  | Evolution of the decent work index by industry, 1-digit ANZSIC code, 2007-08 to 2021-22                                             | 18 |
| FIGURE A-9  | Evolution of the decent work index by industry, 2-digit ANZSIC code, 2007-08 to 2021-22                                             | 19 |
| FIGURE A-10 | Decent work index by occupation, 1-digit ANZSCO code, 2007-2022                                                                     | 25 |
| FIGURE A-11 | Change of the components of the decent work index before and after COVID-19 by occupation, 1-digits ANZSCO code, 2018-19 to 2021-22 | 26 |
| FIGURE A-12 | Components of the decent work index by occupation, 2-digits ANZSCO code, 2021-22                                                    | 27 |
| FIGURE A-13 | Change of the components of the decent work index before and after COVID-19 by occupation, 2-digits ANZSCO code, 2018-19 to 2021-22 | 29 |
| FIGURE A-14 | Evolution of the decent work index by industry, 2-digit ANZSCO code, 2008-09 to 2020-22                                             | 31 |