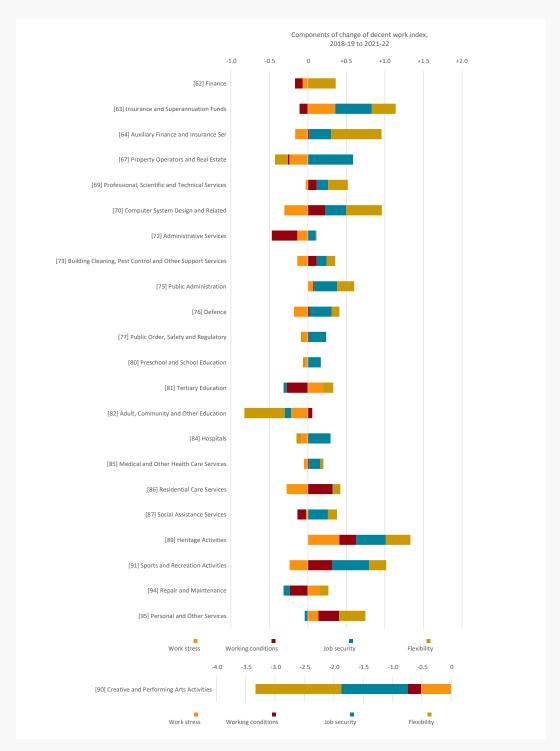

## LIST OF FIGURES

| FIGURE A-1  | Principal component analysis, four precarity domains                                                                                | 6  |
|-------------|-------------------------------------------------------------------------------------------------------------------------------------|----|
| FIGURE A-2  | Percentage of the workforce with no flexible working hours by gender, 2007-2022                                                     | 9  |
| FIGURE A-3  | Percentage of the workforce declaring to have no freedom to decide what to do in their job by gender, 2007-2022                     | 9  |
| FIGURE A-4  | Percentage of the workforce declaring to have no freedom to decide when to do their job by gender, 2007-2022                        | 10 |
| FIGURE A-5  | Components of decent work index by industry, 2-digits ANZSIC code, 2021-22                                                          | 11 |
| FIGURE A-6  | Change of the components of the decent work index before and after COVID-19 by industry, 2-digits ANZSIC code, 2018-19 to 2021-22   | 14 |
| FIGURE A-7  | Dispersion of decent work index by industry, 2-digit ANZSIC, 2021-22                                                                | 17 |
| FIGURE A-8  | Evolution of the decent work index by industry, 1-digit ANZSIC code, 2007-08 to 2021-22                                             | 18 |
| FIGURE A-9  | Evolution of the decent work index by industry, 2-digit ANZSIC code, 2007-08 to 2021-22                                             | 19 |
| FIGURE A-10 | Decent work index by occupation, 1-digit ANZSCO code, 2007-2022                                                                     | 25 |
| FIGURE A-11 | Change of the components of the decent work index before and after COVID-19 by occupation, 1-digits ANZSCO code, 2018-19 to 2021-22 | 26 |
| FIGURE A-12 | Components of the decent work index by occupation, 2-digits ANZSCO code, 2021-22                                                    | 27 |
| FIGURE A-13 | Change of the components of the decent work index before and after COVID-19 by occupation, 2-digits ANZSCO code, 2018-19 to 2021-22 | 29 |
| FIGURE A-14 | Evolution of the decent work index by industry, 2-digit ANZSCO code, 2008-09 to 2020-22                                             | 31 |