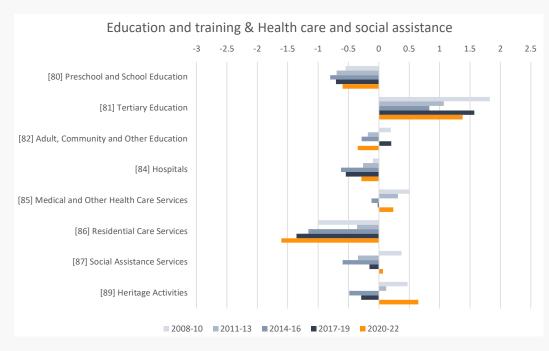

## LIST OF FIGURES

| FIGURE A-1  | Principal component analysis, four precarity domains                                                                                | 6  |
|-------------|-------------------------------------------------------------------------------------------------------------------------------------|----|
| FIGURE A-2  | Percentage of the workforce with no flexible working hours by gender, 2007-2022                                                     | 9  |
| FIGURE A-3  | Percentage of the workforce declaring to have no freedom to decide what to do in their job by gender, 2007-2022                     | 9  |
| FIGURE A-4  | Percentage of the workforce declaring to have no freedom to decide when to do their job by gender, 2007-2022                        | 10 |
| FIGURE A-5  | Components of decent work index by industry, 2-digits ANZSIC code, 2021-22                                                          | 11 |
| FIGURE A-6  | Change of the components of the decent work index before and after COVID-19 by industry, 2-digits ANZSIC code, 2018-19 to 2021-22   | 14 |
| FIGURE A-7  | Dispersion of decent work index by industry, 2-digit ANZSIC, 2021-22                                                                | 17 |
| FIGURE A-8  | Evolution of the decent work index by industry, 1-digit ANZSIC code, 2007-08 to 2021-22                                             | 18 |
| FIGURE A-9  | Evolution of the decent work index by industry, 2-digit ANZSIC code, 2007-08 to 2021-22                                             | 19 |
| FIGURE A-10 | Decent work index by occupation, 1-digit ANZSCO code, 2007-2022                                                                     | 25 |
| FIGURE A-11 | Change of the components of the decent work index before and after COVID-19 by occupation, 1-digits ANZSCO code, 2018-19 to 2021-22 | 26 |
| FIGURE A-12 | Components of the decent work index by occupation, 2-digits ANZSCO code, 2021-22                                                    | 27 |
| FIGURE A-13 | Change of the components of the decent work index before and after COVID-19 by occupation, 2-digits ANZSCO code, 2018-19 to 2021-22 | 29 |
| FIGURE A-14 | Evolution of the decent work index by industry, 2-digit ANZSCO code, 2008-09 to 2020-22                                             | 31 |