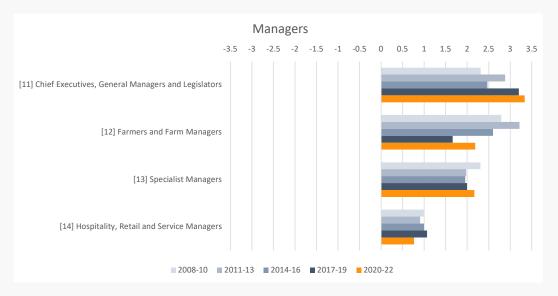

ZSCO code, 2007-2022





### **FIGURE A-11**

Change of the components of the decent work index before and after COVID-19 by occupation, 1-digits ANZSCO code, 2018-19 to 2021-22



FIGURE A-12
Components of the decent work index by occupation, 2-digits ANZSCO code, 2021-22



FIGURE A-12 (continued)
Components of the decent work index by occupation, 2-digits ANZSCO code, 2021-22



FIGURE A-13

Change of the components of the decent work index before and after COVID-19 by occupation, 2-digits ANZSCO code, 2018-19 to 2021-22



### FIGURE A-13 (continued)

Change of the components of the decent work index before and after COVID-19 by occupation, 2-digits ANZSCO code, 2018-19 to 2021-22



FIGURE A-14

Evolution of the decent work index by industry, 2-digit ANZSCO code, 2008-09 to 2020-22





### FIGURE A-14 (continued)

Evolution of the decent work index by industry, 2-digit ANZSCO code, 2008-09 to 2020-22





### FIGURE A-14 (continued)

Evolution of the decent work index by industry, 2-digit ANZSCO code, 2008-09 to 2020-22





### FIGURE A-14 (continued)

Evolution of the decent work index by industry, 2-digit ANZSCO code, 2008-09 to 2020-22





### **Disclaimer**

Commissioned work for H.E.S.T. Australia Ltd. as trustee of HESTA.

While every effort has been made to ensure the accuracy of this document, the uncertain nature of economic data, forecasting and analysis means that the centre, Curtin University, HESTA and/or Bankwest are unable to make any warranties in relation to the information contained herein. Any person who relies on the information contained in thi