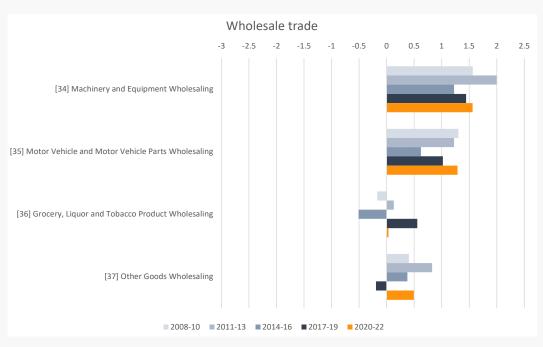

## LIST OF FIGURES

| FIGURE A-1  | Principal component analysis, four precarity domains                                                                                | 6  |
|-------------|-------------------------------------------------------------------------------------------------------------------------------------|----|
| FIGURE A-2  | Percentage of the workforce with no flexible working hours by gender, 2007-2022                                                     | 9  |
| FIGURE A-3  | Percentage of the workforce declaring to have no freedom to decide what to do in their job by gender, 2007-2022                     | 9  |
| FIGURE A-4  | Percentage of the workforce declaring to have no freedom to decide when to do their job by gender, 2007-2022                        | 10 |
| FIGURE A-5  | Components of decent work index by industry, 2-digits ANZSIC code, 2021-22                                                          | 11 |
| FIGURE A-6  | Change of the components of the decent work index before and after COVID-19 by industry, 2-digits ANZSIC code, 2018-19 to 2021-22   | 14 |
| FIGURE A-7  | Dispersion of decent work index by industry, 2-digit ANZSIC, 2021-22                                                                | 17 |
| FIGURE A-8  | Evolution of the decent work index by industry, 1-digit ANZSIC code, 2007-08 to 2021-22                                             | 18 |
| FIGURE A-9  | Evolution of the decent work index by industry, 2-digit ANZSIC code, 2007-08 to 2021-22                                             | 19 |
| FIGURE A-10 | Decent work index by occupation, 1-digit ANZSCO code, 2007-2022                                                                     | 25 |
| FIGURE A-11 | Change of the components of the decent work index before and after COVID-19 by occupation, 1-digits ANZSCO code, 2018-19 to 2021-22 | 26 |
| FIGURE A-12 | Components of the decent work index by occupation, 2-digits ANZSCO code, 2021-22                                                    | 27 |
| FIGURE A-13 | Change of the components of the decent work index before and after COVID-19 by occupation, 2-digits ANZSCO code, 2018-19 to 2021-22 | 29 |
| FIGURE A-14 | Evolution of the decent work index by industry, 2-digit ANZSCO code, 2008-09 to 2020-22                                             | 31 |