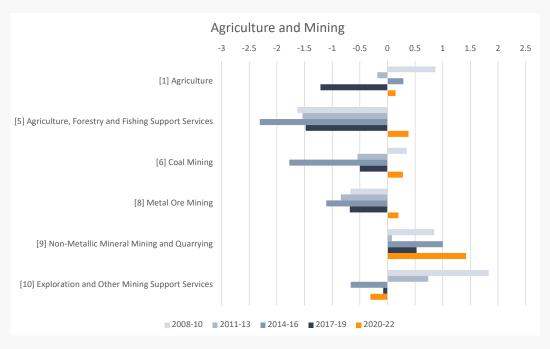

## LIST OF FIGURES

| FIGURE A-1  | Principal component analysis, four precarity domains                                                                                | 6  |
|-------------|-------------------------------------------------------------------------------------------------------------------------------------|----|
| FIGURE A-2  | Percentage of the workforce with no flexible working hours by gender, 2007-2022                                                     | 9  |
| FIGURE A-3  | Percentage of the workforce declaring to have no freedom to decide what to do in their job by gender, 2007-2022                     | 9  |
| FIGURE A-4  | Percentage of the workforce declaring to have no freedom to decide when to do their job by gender, 2007-2022                        | 10 |
| FIGURE A-5  | Components of decent work index by industry, 2-digits ANZSIC code, 2021-22                                                          | 11 |
| FIGURE A-6  | Change of the components of the decent work index before and after COVID-19 by industry, 2-digits ANZSIC code, 2018-19 to 2021-22   | 14 |
| FIGURE A-7  | Dispersion of decent work index by industry, 2-digit ANZSIC, 2021-22                                                                | 17 |
| FIGURE A-8  | Evolution of the decent work index by industry, 1-digit ANZSIC code, 2007-08 to 2021-22                                             | 18 |
| FIGURE A-9  | Evolution of the decent work index by industry, 2-digit ANZSIC code, 2007-08 to 2021-22                                             | 19 |
| FIGURE A-10 | Decent work index by occupation, 1-digit ANZSCO code, 2007-2022                                                                     | 25 |
| FIGURE A-11 | Change of the components of the decent work index before and after COVID-19 by occupation, 1-digits ANZSCO code, 2018-19 to 2021-22 | 26 |
| FIGURE A-12 | Components of the decent work index by occupation, 2-digits ANZSCO code, 2021-22                                                    | 27 |
| FIGURE A-13 | Change of the components of the decent work index before and after COVID-19 by occupation, 2-digits ANZSCO code, 2018-19 to 2021-22 | 29 |
| FIGURE A-14 | Evolution of the decent work index by industry, 2-digit ANZSCO code, 2008-09 to 2020-22                                             | 31 |