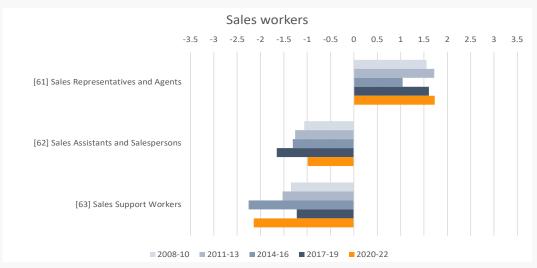

## LIST OF FIGURES

| FIGURE A-1  | Principal component analysis, four precarity domains                                                                                | 6  |
|-------------|-------------------------------------------------------------------------------------------------------------------------------------|----|
| FIGURE A-2  | Percentage of the workforce with no flexible working hours by gender, 2007-2022                                                     | 9  |
| FIGURE A-3  | Percentage of the workforce declaring to have no freedom to decide what to do in their job by gender, 2007-2022                     | 9  |
| FIGURE A-4  | Percentage of the workforce declaring to have no freedom to decide when to do their job by gender, 2007-2022                        | 10 |
| FIGURE A-5  | Components of decent work index by industry, 2-digits ANZSIC code, 2021-22                                                          | 11 |
| FIGURE A-6  | Change of the components of the decent work index before and after COVID-19 by industry, 2-digits ANZSIC code, 2018-19 to 2021-22   | 14 |
| FIGURE A-7  | Dispersion of decent work index by industry, 2-digit ANZSIC, 2021-22                                                                | 17 |
| FIGURE A-8  | Evolution of the decent work index by industry, 1-digit ANZSIC code, 2007-08 to 2021-22                                             | 18 |
| FIGURE A-9  | Evolution of the decent work index by industry, 2-digit ANZSIC code, 2007-08 to 2021-22                                             | 19 |
| FIGURE A-10 | Decent work index by occupation, 1-digit ANZSCO code, 2007-2022                                                                     | 25 |
| FIGURE A-11 | Change of the components of the decent work index before and after COVID-19 by occupation, 1-digits ANZSCO code, 2018-19 to 2021-22 | 26 |
| FIGURE A-12 | Components of the decent work index by occupation, 2-digits ANZSCO code, 2021-22                                                    | 27 |
| FIGURE A-13 | Change of the components of the decent work index before and after COVID-19 by occupation, 2-digits ANZSCO code, 2018-19 to 2021-22 | 29 |
| FIGURE A-14 | Evolution of the decent work index by industry, 2-digit ANZSCO code, 2008-09 to 2020-22                                             | 31 |