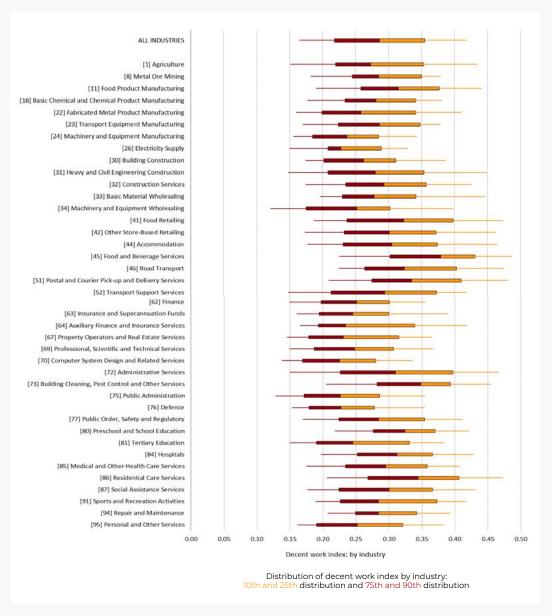

## LIST OF FIGURES

| FIGURE A-1  | Principal component analysis, four precarity domains                                                                                | 6  |
|-------------|-------------------------------------------------------------------------------------------------------------------------------------|----|
| FIGURE A-2  | Percentage of the workforce with no flexible working hours by gender, 2007-2022                                                     | 9  |
| FIGURE A-3  | Percentage of the workforce declaring to have no freedom to decide what to do in their job by gender, 2007-2022                     | 9  |
| FIGURE A-4  | Percentage of the workforce declaring to have no freedom to decide when to do their job by gender, 2007-2022                        | 10 |
| FIGURE A-5  | Components of decent work index by industry, 2-digits ANZSIC code, 2021-22                                                          | 11 |
| FIGURE A-6  | Change of the components of the decent work index before and after COVID-19 by industry, 2-digits ANZSIC code, 2018-19 to 2021-22   | 14 |
| FIGURE A-7  | Dispersion of decent work index by industry, 2-digit ANZSIC, 2021-22                                                                | 17 |
| FIGURE A-8  | Evolution of the decent work index by industry, 1-digit ANZSIC code, 2007-08 to 2021-22                                             | 18 |
| FIGURE A-9  | Evolution of the decent work index by industry, 2-digit ANZSIC code, 2007-08 to 2021-22                                             | 19 |
| FIGURE A-10 | Decent work index by occupation, 1-digit ANZSCO code, 2007-2022                                                                     | 25 |
| FIGURE A-11 | Change of the components of the decent work index before and after COVID-19 by occupation, 1-digits ANZSCO code, 2018-19 to 2021-22 | 26 |
| FIGURE A-12 | Components of the decent work index by occupation, 2-digits ANZSCO code, 2021-22                                                    | 27 |
| FIGURE A-13 | Change of the components of the decent work index before and after COVID-19 by occupation, 2-digits ANZSCO code, 2018-19 to 2021-22 | 29 |
| FIGURE A-14 | Evolution of the decent work index by industry, 2-digit ANZSCO code, 2008-09 to 2020-22                                             | 31 |