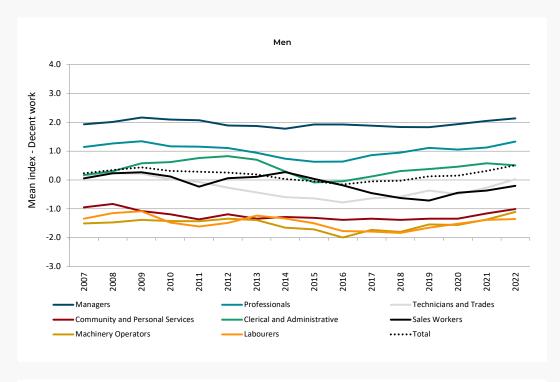

## LIST OF FIGURES

| FIGURE A-1  | Principal component analysis, four precarity domains                                                                                | 6  |
|-------------|-------------------------------------------------------------------------------------------------------------------------------------|----|
| FIGURE A-2  | Percentage of the workforce with no flexible working hours by gender, 2007-2022                                                     | 9  |
| FIGURE A-3  | Percentage of the workforce declaring to have no freedom to decide what to do in their job by gender, 2007-2022                     | 9  |
| FIGURE A-4  | Percentage of the workforce declaring to have no freedom to decide when to do their job by gender, 2007-2022                        | 10 |
| FIGURE A-5  | Components of decent work index by industry, 2-digits ANZSIC code, 2021-22                                                          | 11 |
| FIGURE A-6  | Change of the components of the decent work index before and after COVID-19 by industry, 2-digits ANZSIC code, 2018-19 to 2021-22   | 14 |
| FIGURE A-7  | Dispersion of decent work index by industry, 2-digit ANZSIC, 2021-22                                                                | 17 |
| FIGURE A-8  | Evolution of the decent work index by industry, 1-digit ANZSIC code, 2007-08 to 2021-22                                             | 18 |
| FIGURE A-9  | Evolution of the decent work index by industry, 2-digit ANZSIC code, 2007-08 to 2021-22                                             | 19 |
| FIGURE A-10 | Decent work index by occupation, 1-digit ANZSCO code, 2007-2022                                                                     | 25 |
| FIGURE A-11 | Change of the components of the decent work index before and after COVID-19 by occupation, 1-digits ANZSCO code, 2018-19 to 2021-22 | 26 |
| FIGURE A-12 | Components of the decent work index by occupation, 2-digits ANZSCO code, 2021-22                                                    | 27 |
| FIGURE A-13 | Change of the components of the decent work index before and after COVID-19 by occupation, 2-digits ANZSCO code, 2018-19 to 2021-22 | 29 |
| FIGURE A-14 | Evolution of the decent work index by industry, 2-digit ANZSCO code, 2008-09 to 2020-22                                             | 31 |