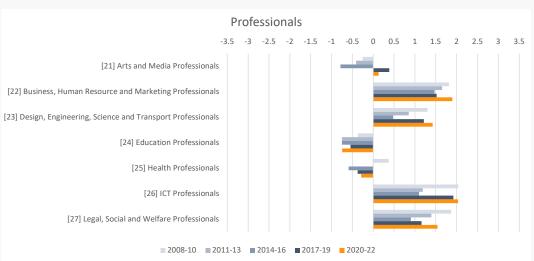

## LIST OF FIGURES

| FIGURE A-1  | Principal component analysis, four precarity domains                                                                                | 6  |
|-------------|-------------------------------------------------------------------------------------------------------------------------------------|----|
| FIGURE A-2  | Percentage of the workforce with no flexible working hours by gender, 2007-2022                                                     | 9  |
| FIGURE A-3  | Percentage of the workforce declaring to have no freedom to decide what to do in their job by gender, 2007-2022                     | 9  |
| FIGURE A-4  | Percentage of the workforce declaring to have no freedom to decide when to do their job by gender, 2007-2022                        | 10 |
| FIGURE A-5  | Components of decent work index by industry, 2-digits ANZSIC code, 2021-22                                                          | 11 |
| FIGURE A-6  | Change of the components of the decent work index before and after COVID-19 by industry, 2-digits ANZSIC code, 2018-19 to 2021-22   | 14 |
| FIGURE A-7  | Dispersion of decent work index by industry, 2-digit ANZSIC, 2021-22                                                                | 17 |
| FIGURE A-8  | Evolution of the decent work index by industry, 1-digit ANZSIC code, 2007-08 to 2021-22                                             | 18 |
| FIGURE A-9  | Evolution of the decent work index by industry, 2-digit ANZSIC code, 2007-08 to 2021-22                                             | 19 |
| FIGURE A-10 | Decent work index by occupation, 1-digit ANZSCO code, 2007-2022                                                                     | 25 |
| FIGURE A-11 | Change of the components of the decent work index before and after COVID-19 by occupation, 1-digits ANZSCO code, 2018-19 to 2021-22 | 26 |
| FIGURE A-12 | Components of the decent work index by occupation, 2-digits ANZSCO code, 2021-22                                                    | 27 |
| FIGURE A-13 | Change of the components of the decent work index before and after COVID-19 by occupation, 2-digits ANZSCO code, 2018-19 to 2021-22 | 29 |
| FIGURE A-14 | Evolution of the decent work index by industry, 2-digit ANZSCO code, 2008-09 to 2020-22                                             | 31 |