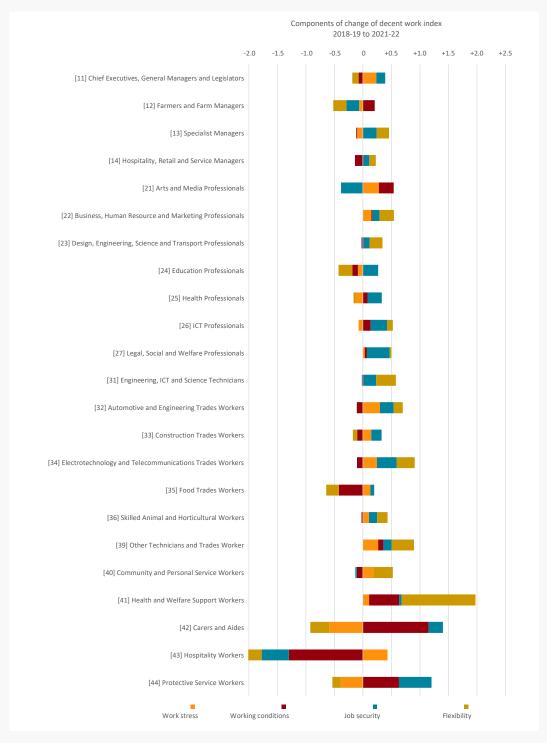

## LIST OF FIGURES

| FIGURE A-1  | Principal component analysis, four precarity domains                                                                                | 6  |
|-------------|-------------------------------------------------------------------------------------------------------------------------------------|----|
| FIGURE A-2  | Percentage of the workforce with no flexible working hours by gender, 2007-2022                                                     | 9  |
| FIGURE A-3  | Percentage of the workforce declaring to have no freedom to decide what to do in their job by gender, 2007-2022                     | 9  |
| FIGURE A-4  | Percentage of the workforce declaring to have no freedom to decide when to do their job by gender, 2007-2022                        | 10 |
| FIGURE A-5  | Components of decent work index by industry, 2-digits ANZSIC code, 2021-22                                                          | 11 |
| FIGURE A-6  | Change of the components of the decent work index before and after COVID-19 by industry, 2-digits ANZSIC code, 2018-19 to 2021-22   | 14 |
| FIGURE A-7  | Dispersion of decent work index by industry, 2-digit ANZSIC, 2021-22                                                                | 17 |
| FIGURE A-8  | Evolution of the decent work index by industry, 1-digit ANZSIC code, 2007-08 to 2021-22                                             | 18 |
| FIGURE A-9  | Evolution of the decent work index by industry, 2-digit ANZSIC code, 2007-08 to 2021-22                                             | 19 |
| FIGURE A-10 | Decent work index by occupation, 1-digit ANZSCO code, 2007-2022                                                                     | 25 |
| FIGURE A-11 | Change of the components of the decent work index before and after COVID-19 by occupation, 1-digits ANZSCO code, 2018-19 to 2021-22 | 26 |
| FIGURE A-12 | Components of the decent work index by occupation, 2-digits ANZSCO code, 2021-22                                                    | 27 |
| FIGURE A-13 | Change of the components of the decent work index before and after COVID-19 by occupation, 2-digits ANZSCO code, 2018-19 to 2021-22 | 29 |
| FIGURE A-14 | Evolution of the decent work index by industry, 2-digit ANZSCO code, 2008-09 to 2020-22                                             | 31 |