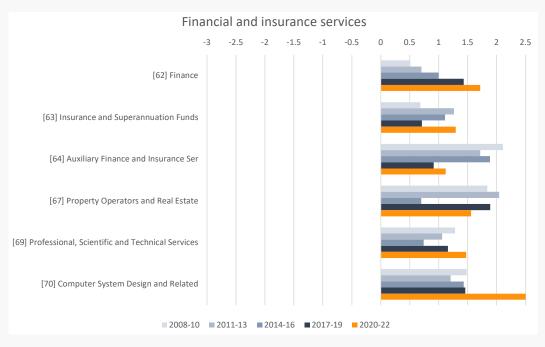

## LIST OF FIGURES

| FIGURE A-1  | Principal component analysis, four precarity domains                                                                                | 6  |
|-------------|-------------------------------------------------------------------------------------------------------------------------------------|----|
| FIGURE A-2  | Percentage of the workforce with no flexible working hours by gender, 2007-2022                                                     | 9  |
| FIGURE A-3  | Percentage of the workforce declaring to have no freedom to decide what to do in their job by gender, 2007-2022                     | 9  |
| FIGURE A-4  | Percentage of the workforce declaring to have no freedom to decide when to do their job by gender, 2007-2022                        | 10 |
| FIGURE A-5  | Components of decent work index by industry, 2-digits ANZSIC code, 2021-22                                                          | 11 |
| FIGURE A-6  | Change of the components of the decent work index before and after COVID-19 by industry, 2-digits ANZSIC code, 2018-19 to 2021-22   | 14 |
| FIGURE A-7  | Dispersion of decent work index by industry, 2-digit ANZSIC, 2021-22                                                                | 17 |
| FIGURE A-8  | Evolution of the decent work index by industry, 1-digit ANZSIC code, 2007-08 to 2021-22                                             | 18 |
| FIGURE A-9  | Evolution of the decent work index by industry, 2-digit ANZSIC code, 2007-08 to 2021-22                                             | 19 |
| FIGURE A-10 | Decent work index by occupation, 1-digit ANZSCO code, 2007-2022                                                                     | 25 |
| FIGURE A-11 | Change of the components of the decent work index before and after COVID-19 by occupation, 1-digits ANZSCO code, 2018-19 to 2021-22 | 26 |
| FIGURE A-12 | Components of the decent work index by occupation, 2-digits ANZSCO code, 2021-22                                                    | 27 |
| FIGURE A-13 | Change of the components of the decent work index before and after COVID-19 by occupation, 2-digits ANZSCO code, 2018-19 to 2021-22 | 29 |
| FIGURE A-14 | Evolution of the decent work index by industry, 2-digit ANZSCO code, 2008-09 to 2020-22                                             | 31 |