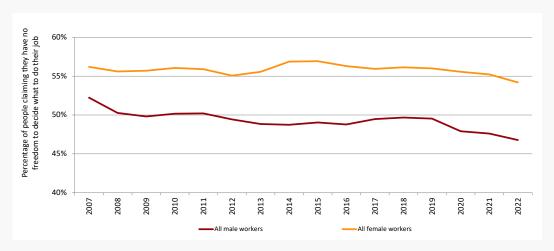

## LIST OF FIGURES

| FIGURE A-1  | Principal component analysis, four precarity domains                                                                                | 6  |
|-------------|-------------------------------------------------------------------------------------------------------------------------------------|----|
| FIGURE A-2  | Percentage of the workforce with no flexible working hours by gender, 2007-2022                                                     | 9  |
| FIGURE A-3  | Percentage of the workforce declaring to have no freedom to decide what to do in their job by gender, 2007-2022                     | 9  |
| FIGURE A-4  | Percentage of the workforce declaring to have no freedom to decide when to do their job by gender, 2007-2022                        | 10 |
| FIGURE A-5  | Components of decent work index by industry, 2-digits ANZSIC code, 2021-22                                                          | 11 |
| FIGURE A-6  | Change of the components of the decent work index before and after COVID-19 by industry, 2-digits ANZSIC code, 2018-19 to 2021-22   | 14 |
| FIGURE A-7  | Dispersion of decent work index by industry, 2-digit ANZSIC, 2021-22                                                                | 17 |
| FIGURE A-8  | Evolution of the decent work index by industry, 1-digit ANZSIC code, 2007-08 to 2021-22                                             | 18 |
| FIGURE A-9  | Evolution of the decent work index by industry, 2-digit ANZSIC code, 2007-08 to 2021-22                                             | 19 |
| FIGURE A-10 | Decent work index by occupation, 1-digit ANZSCO code, 2007-2022                                                                     | 25 |
| FIGURE A-11 | Change of the components of the decent work index before and after COVID-19 by occupation, 1-digits ANZSCO code, 2018-19 to 2021-22 | 26 |
| FIGURE A-12 | Components of the decent work index by occupation, 2-digits ANZSCO code, 2021-22                                                    | 27 |
| FIGURE A-13 | Change of the components of the decent work index before and after COVID-19 by occupation, 2-digits ANZSCO code, 2018-19 to 2021-22 | 29 |
| FIGURE A-14 | Evolution of the decent work index by industry, 2-digit ANZSCO code, 2008-09 to 2020-22                                             | 31 |