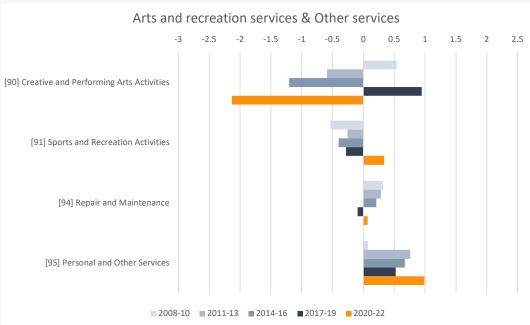

## LIST OF FIGURES

| FIGURE A-1  | Principal component analysis, four precarity domains                                                                                | 6  |
|-------------|-------------------------------------------------------------------------------------------------------------------------------------|----|
| FIGURE A-2  | Percentage of the workforce with no flexible working hours by gender, 2007-2022                                                     | 9  |
| FIGURE A-3  | Percentage of the workforce declaring to have no freedom to decide what to do in their job by gender, 2007-2022                     | 9  |
| FIGURE A-4  | Percentage of the workforce declaring to have no freedom to decide when to do their job by gender, 2007-2022                        | 10 |
| FIGURE A-5  | Components of decent work index by industry, 2-digits ANZSIC code, 2021-22                                                          | 11 |
| FIGURE A-6  | Change of the components of the decent work index before and after COVID-19 by industry, 2-digits ANZSIC code, 2018-19 to 2021-22   | 14 |
| FIGURE A-7  | Dispersion of decent work index by industry, 2-digit ANZSIC, 2021-22                                                                | 17 |
| FIGURE A-8  | Evolution of the decent work index by industry, 1-digit ANZSIC code, 2007-08 to 2021-22                                             | 18 |
| FIGURE A-9  | Evolution of the decent work index by industry, 2-digit ANZSIC code, 2007-08 to 2021-22                                             | 19 |
| FIGURE A-10 | Decent work index by occupation, 1-digit ANZSCO code, 2007-2022                                                                     | 25 |
| FIGURE A-11 | Change of the components of the decent work index before and after COVID-19 by occupation, 1-digits ANZSCO code, 2018-19 to 2021-22 | 26 |
| FIGURE A-12 | Components of the decent work index by occupation, 2-digits ANZSCO code, 2021-22                                                    | 27 |
| FIGURE A-13 | Change of the components of the decent work index before and after COVID-19 by occupation, 2-digits ANZSCO code, 2018-19 to 2021-22 | 29 |
| FIGURE A-14 | Evolution of the decent work index by industry, 2-digit ANZSCO code, 2008-09 to 2020-22                                             | 31 |