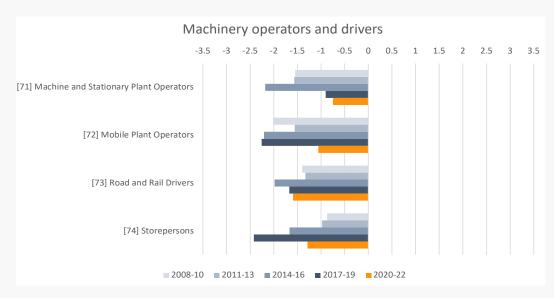

## LIST OF FIGURES

| FIGURE A-1  | Principal component analysis, four precarity domains                                                                                | 6  |
|-------------|-------------------------------------------------------------------------------------------------------------------------------------|----|
| FIGURE A-2  | Percentage of the workforce with no flexible working hours by gender, 2007-2022                                                     | 9  |
| FIGURE A-3  | Percentage of the workforce declaring to have no freedom to decide what to do in their job by gender, 2007-2022                     | 9  |
| FIGURE A-4  | Percentage of the workforce declaring to have no freedom to decide when to do their job by gender, 2007-2022                        | 10 |
| FIGURE A-5  | Components of decent work index by industry, 2-digits ANZSIC code, 2021-22                                                          | 11 |
| FIGURE A-6  | Change of the components of the decent work index before and after COVID-19 by industry, 2-digits ANZSIC code, 2018-19 to 2021-22   | 14 |
| FIGURE A-7  | Dispersion of decent work index by industry, 2-digit ANZSIC, 2021-22                                                                | 17 |
| FIGURE A-8  | Evolution of the decent work index by industry, 1-digit ANZSIC code, 2007-08 to 2021-22                                             | 18 |
| FIGURE A-9  | Evolution of the decent work index by industry, 2-digit ANZSIC code, 2007-08 to 2021-22                                             | 19 |
| FIGURE A-10 | Decent work index by occupation, 1-digit ANZSCO code, 2007-2022                                                                     | 25 |
| FIGURE A-11 | Change of the components of the decent work index before and after COVID-19 by occupation, 1-digits ANZSCO code, 2018-19 to 2021-22 | 26 |
| FIGURE A-12 | Components of the decent work index by occupation, 2-digits ANZSCO code, 2021-22                                                    | 27 |
| FIGURE A-13 | Change of the components of the decent work index before and after COVID-19 by occupation, 2-digits ANZSCO code, 2018-19 to 2021-22 | 29 |
| FIGURE A-14 | Evolution of the decent work index by industry, 2-digit ANZSCO code, 2008-09 to 2020-22                                             | 31 |