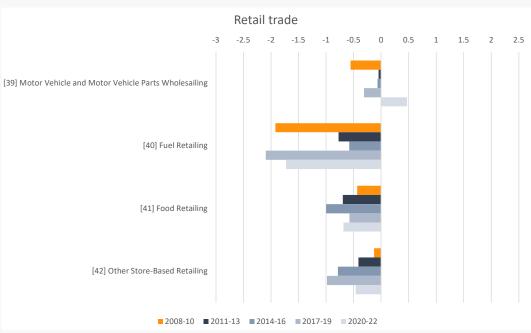

## LIST OF FIGURES

| FIGURE A-1  | Principal component analysis, four precarity domains                                                                                | 6  |
|-------------|-------------------------------------------------------------------------------------------------------------------------------------|----|
| FIGURE A-2  | Percentage of the workforce with no flexible working hours by gender, 2007-2022                                                     | 9  |
| FIGURE A-3  | Percentage of the workforce declaring to have no freedom to decide what to do in their job by gender, 2007-2022                     | 9  |
| FIGURE A-4  | Percentage of the workforce declaring to have no freedom to decide when to do their job by gender, 2007-2022                        | 10 |
| FIGURE A-5  | Components of decent work index by industry, 2-digits ANZSIC code, 2021-22                                                          | 11 |
| FIGURE A-6  | Change of the components of the decent work index before and after COVID-19 by industry, 2-digits ANZSIC code, 2018-19 to 2021-22   | 14 |
| FIGURE A-7  | Dispersion of decent work index by industry, 2-digit ANZSIC, 2021-22                                                                | 17 |
| FIGURE A-8  | Evolution of the decent work index by industry, 1-digit ANZSIC code, 2007-08 to 2021-22                                             | 18 |
| FIGURE A-9  | Evolution of the decent work index by industry, 2-digit ANZSIC code, 2007-08 to 2021-22                                             | 19 |
| FIGURE A-10 | Decent work index by occupation, 1-digit ANZSCO code, 2007-2022                                                                     | 25 |
| FIGURE A-11 | Change of the components of the decent work index before and after COVID-19 by occupation, 1-digits ANZSCO code, 2018-19 to 2021-22 | 26 |
| FIGURE A-12 | Components of the decent work index by occupation, 2-digits ANZSCO code, 2021-22                                                    | 27 |
| FIGURE A-13 | Change of the components of the decent work index before and after COVID-19 by occupation, 2-digits ANZSCO code, 2018-19 to 2021-22 | 29 |
| FIGURE A-14 | Evolution of the decent work index by industry, 2-digit ANZSCO code, 2008-09 to 2020-22                                             | 31 |