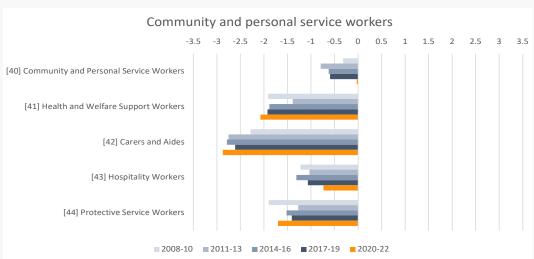

## LIST OF FIGURES

| FIGURE A-1  | Principal component analysis, four precarity domains                                                                                | 6  |
|-------------|-------------------------------------------------------------------------------------------------------------------------------------|----|
| FIGURE A-2  | Percentage of the workforce with no flexible working hours by gender, 2007-2022                                                     | 9  |
| FIGURE A-3  | Percentage of the workforce declaring to have no freedom to decide what to do in their job by gender, 2007-2022                     | 9  |
| FIGURE A-4  | Percentage of the workforce declaring to have no freedom to decide when to do their job by gender, 2007-2022                        | 10 |
| FIGURE A-5  | Components of decent work index by industry, 2-digits ANZSIC code, 2021-22                                                          | 11 |
| FIGURE A-6  | Change of the components of the decent work index before and after COVID-19 by industry, 2-digits ANZSIC code, 2018-19 to 2021-22   | 14 |
| FIGURE A-7  | Dispersion of decent work index by industry, 2-digit ANZSIC, 2021-22                                                                | 17 |
| FIGURE A-8  | Evolution of the decent work index by industry, 1-digit ANZSIC code, 2007-08 to 2021-22                                             | 18 |
| FIGURE A-9  | Evolution of the decent work index by industry, 2-digit ANZSIC code, 2007-08 to 2021-22                                             | 19 |
| FIGURE A-10 | Decent work index by occupation, 1-digit ANZSCO code, 2007-2022                                                                     | 25 |
| FIGURE A-11 | Change of the components of the decent work index before and after COVID-19 by occupation, 1-digits ANZSCO code, 2018-19 to 2021-22 | 26 |
| FIGURE A-12 | Components of the decent work index by occupation, 2-digits ANZSCO code, 2021-22                                                    | 27 |
| FIGURE A-13 | Change of the components of the decent work index before and after COVID-19 by occupation, 2-digits ANZSCO code, 2018-19 to 2021-22 | 29 |
| FIGURE A-14 | Evolution of the decent work index by industry, 2-digit ANZSCO code, 2008-09 to 2020-22                                             | 31 |