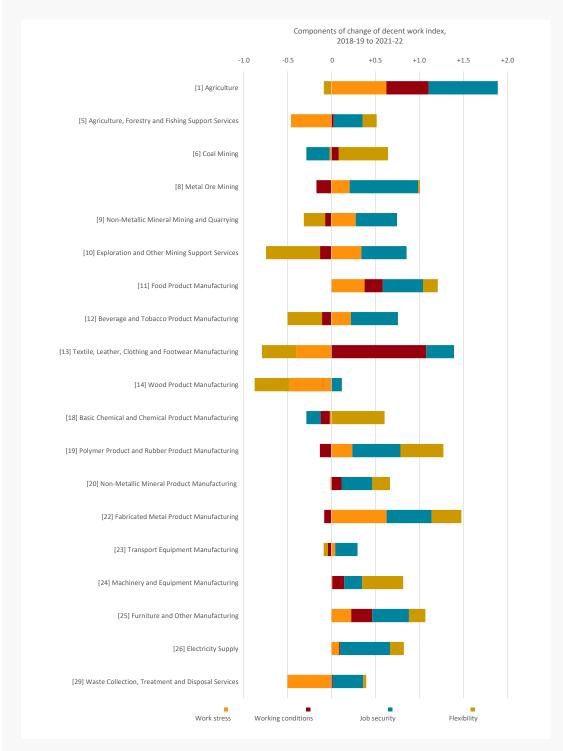

## LIST OF FIGURES

| FIGURE A-1  | Principal component analysis, four precarity domains                                                                                | 6  |
|-------------|-------------------------------------------------------------------------------------------------------------------------------------|----|
| FIGURE A-2  | Percentage of the workforce with no flexible working hours by gender, 2007-2022                                                     | 9  |
| FIGURE A-3  | Percentage of the workforce declaring to have no freedom to decide what to do in their job by gender, 2007-2022                     | 9  |
| FIGURE A-4  | Percentage of the workforce declaring to have no freedom to decide when to do their job by gender, 2007-2022                        | 10 |
| FIGURE A-5  | Components of decent work index by industry, 2-digits ANZSIC code, 2021-22                                                          | 11 |
| FIGURE A-6  | Change of the components of the decent work index before and after COVID-19 by industry, 2-digits ANZSIC code, 2018-19 to 2021-22   | 14 |
| FIGURE A-7  | Dispersion of decent work index by industry, 2-digit ANZSIC, 2021-22                                                                | 17 |
| FIGURE A-8  | Evolution of the decent work index by industry, 1-digit ANZSIC code, 2007-08 to 2021-22                                             | 18 |
| FIGURE A-9  | Evolution of the decent work index by industry, 2-digit ANZSIC code, 2007-08 to 2021-22                                             | 19 |
| FIGURE A-10 | Decent work index by occupation, 1-digit ANZSCO code, 2007-2022                                                                     | 25 |
| FIGURE A-11 | Change of the components of the decent work index before and after COVID-19 by occupation, 1-digits ANZSCO code, 2018-19 to 2021-22 | 26 |
| FIGURE A-12 | Components of the decent work index by occupation, 2-digits ANZSCO code, 2021-22                                                    | 27 |
| FIGURE A-13 | Change of the components of the decent work index before and after COVID-19 by occupation, 2-digits ANZSCO code, 2018-19 to 2021-22 | 29 |
| FIGURE A-14 | Evolution of the decent work index by industry, 2-digit ANZSCO code, 2008-09 to 2020-22                                             | 31 |