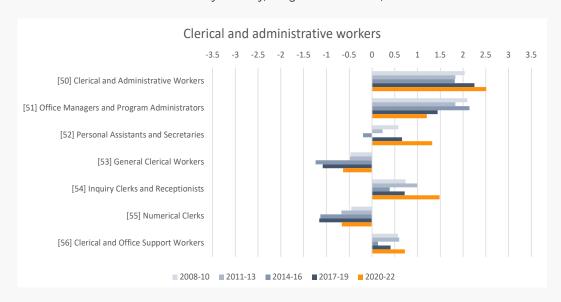

## LIST OF FIGURES

| FIGURE A-1  | Principal component analysis, four precarity domains                                                                                | 6  |
|-------------|-------------------------------------------------------------------------------------------------------------------------------------|----|
| FIGURE A-2  | Percentage of the workforce with no flexible working hours by gender, 2007-2022                                                     | 9  |
| FIGURE A-3  | Percentage of the workforce declaring to have no freedom to decide what to do in their job by gender, 2007-2022                     | 9  |
| FIGURE A-4  | Percentage of the workforce declaring to have no freedom to decide when to do their job by gender, 2007-2022                        | 10 |
| FIGURE A-5  | Components of decent work index by industry, 2-digits ANZSIC code, 2021-22                                                          | 11 |
| FIGURE A-6  | Change of the components of the decent work index before and after COVID-19 by industry, 2-digits ANZSIC code, 2018-19 to 2021-22   | 14 |
| FIGURE A-7  | Dispersion of decent work index by industry, 2-digit ANZSIC, 2021-22                                                                | 17 |
| FIGURE A-8  | Evolution of the decent work index by industry, 1-digit ANZSIC code, 2007-08 to 2021-22                                             | 18 |
| FIGURE A-9  | Evolution of the decent work index by industry, 2-digit ANZSIC code, 2007-08 to 2021-22                                             | 19 |
| FIGURE A-10 | Decent work index by occupation, 1-digit ANZSCO code, 2007-2022                                                                     | 25 |
| FIGURE A-11 | Change of the components of the decent work index before and after COVID-19 by occupation, 1-digits ANZSCO code, 2018-19 to 2021-22 | 26 |
| FIGURE A-12 | Components of the decent work index by occupation, 2-digits ANZSCO code, 2021-22                                                    | 27 |
| FIGURE A-13 | Change of the components of the decent work index before and after COVID-19 by occupation, 2-digits ANZSCO code, 2018-19 to 2021-22 | 29 |
| FIGURE A-14 | Evolution of the decent work index by industry, 2-digit ANZSCO code, 2008-09 to 2020-22                                             | 31 |