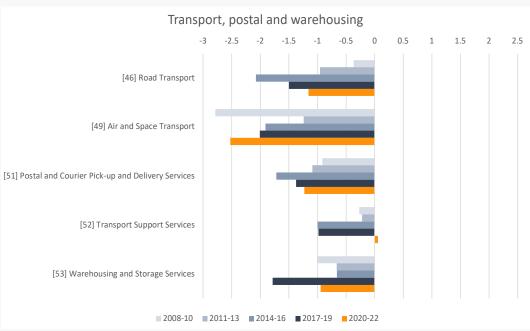

## LIST OF FIGURES

| FIGURE A-1  | Principal component analysis, four precarity domains                                                                                | 6  |
|-------------|-------------------------------------------------------------------------------------------------------------------------------------|----|
| FIGURE A-2  | Percentage of the workforce with no flexible working hours by gender, 2007-2022                                                     | 9  |
| FIGURE A-3  | Percentage of the workforce declaring to have no freedom to decide what to do in their job by gender, 2007-2022                     | 9  |
| FIGURE A-4  | Percentage of the workforce declaring to have no freedom to decide when to do their job by gender, 2007-2022                        | 10 |
| FIGURE A-5  | Components of decent work index by industry, 2-digits ANZSIC code, 2021-22                                                          | 11 |
| FIGURE A-6  | Change of the components of the decent work index before and after COVID-19 by industry, 2-digits ANZSIC code, 2018-19 to 2021-22   | 14 |
| FIGURE A-7  | Dispersion of decent work index by industry, 2-digit ANZSIC, 2021-22                                                                | 17 |
| FIGURE A-8  | Evolution of the decent work index by industry, 1-digit ANZSIC code, 2007-08 to 2021-22                                             | 18 |
| FIGURE A-9  | Evolution of the decent work index by industry, 2-digit ANZSIC code, 2007-08 to 2021-22                                             | 19 |
| FIGURE A-10 | Decent work index by occupation, 1-digit ANZSCO code, 2007-2022                                                                     | 25 |
| FIGURE A-11 | Change of the components of the decent work index before and after COVID-19 by occupation, 1-digits ANZSCO code, 2018-19 to 2021-22 | 26 |
| FIGURE A-12 | Components of the decent work index by occupation, 2-digits ANZSCO code, 2021-22                                                    | 27 |
| FIGURE A-13 | Change of the components of the decent work index before and after COVID-19 by occupation, 2-digits ANZSCO code, 2018-19 to 2021-22 | 29 |
| FIGURE A-14 | Evolution of the decent work index by industry, 2-digit ANZSCO code, 2008-09 to 2020-22                                             | 31 |