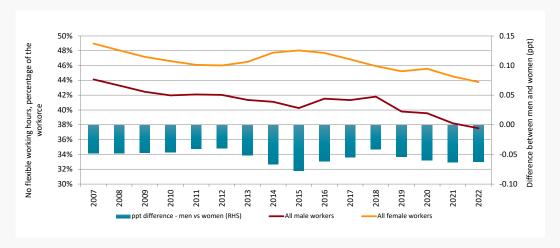

## LIST OF FIGURES

| FIGURE A-1  | Principal component analysis, four precarity domains                                                                                | 6  |
|-------------|-------------------------------------------------------------------------------------------------------------------------------------|----|
| FIGURE A-2  | Percentage of the workforce with no flexible working hours by gender, 2007-2022                                                     | 9  |
| FIGURE A-3  | Percentage of the workforce declaring to have no freedom to decide what to do in their job by gender, 2007-2022                     | 9  |
| FIGURE A-4  | Percentage of the workforce declaring to have no freedom to decide when to do their job by gender, 2007-2022                        | 10 |
| FIGURE A-5  | Components of decent work index by industry, 2-digits ANZSIC code, 2021-22                                                          | 11 |
| FIGURE A-6  | Change of the components of the decent work index before and after COVID-19 by industry, 2-digits ANZSIC code, 2018-19 to 2021-22   | 14 |
| FIGURE A-7  | Dispersion of decent work index by industry, 2-digit ANZSIC, 2021-22                                                                | 17 |
| FIGURE A-8  | Evolution of the decent work index by industry, 1-digit ANZSIC code, 2007-08 to 2021-22                                             | 18 |
| FIGURE A-9  | Evolution of the decent work index by industry, 2-digit ANZSIC code, 2007-08 to 2021-22                                             | 19 |
| FIGURE A-10 | Decent work index by occupation, 1-digit ANZSCO code, 2007-2022                                                                     | 25 |
| FIGURE A-11 | Change of the components of the decent work index before and after COVID-19 by occupation, 1-digits ANZSCO code, 2018-19 to 2021-22 | 26 |
| FIGURE A-12 | Components of the decent work index by occupation, 2-digits ANZSCO code, 2021-22                                                    | 27 |
| FIGURE A-13 | Change of the components of the decent work index before and after COVID-19 by occupation, 2-digits ANZSCO code, 2018-19 to 2021-22 | 29 |
| FIGURE A-14 | Evolution of the decent work index by industry, 2-digit ANZSCO code, 2008-09 to 2020-22                                             | 31 |