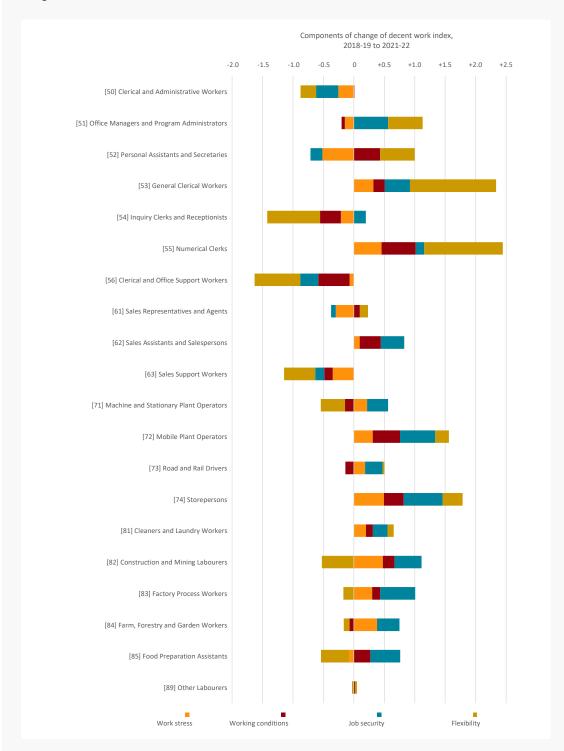

## LIST OF FIGURES

| FIGURE A-1  | Principal component analysis, four precarity domains                                                                                | 6  |
|-------------|-------------------------------------------------------------------------------------------------------------------------------------|----|
| FIGURE A-2  | Percentage of the workforce with no flexible working hours by gender, 2007-2022                                                     | 9  |
| FIGURE A-3  | Percentage of the workforce declaring to have no freedom to decide what to do in their job by gender, 2007-2022                     | 9  |
| FIGURE A-4  | Percentage of the workforce declaring to have no freedom to decide when to do their job by gender, 2007-2022                        | 10 |
| FIGURE A-5  | Components of decent work index by industry, 2-digits ANZSIC code, 2021-22                                                          | 11 |
| FIGURE A-6  | Change of the components of the decent work index before and after COVID-19 by industry, 2-digits ANZSIC code, 2018-19 to 2021-22   | 14 |
| FIGURE A-7  | Dispersion of decent work index by industry, 2-digit ANZSIC, 2021-22                                                                | 17 |
| FIGURE A-8  | Evolution of the decent work index by industry, 1-digit ANZSIC code, 2007-08 to 2021-22                                             | 18 |
| FIGURE A-9  | Evolution of the decent work index by industry, 2-digit ANZSIC code, 2007-08 to 2021-22                                             | 19 |
| FIGURE A-10 | Decent work index by occupation, 1-digit ANZSCO code, 2007-2022                                                                     | 25 |
| FIGURE A-11 | Change of the components of the decent work index before and after COVID-19 by occupation, 1-digits ANZSCO code, 2018-19 to 2021-22 | 26 |
| FIGURE A-12 | Components of the decent work index by occupation, 2-digits ANZSCO code, 2021-22                                                    | 27 |
| FIGURE A-13 | Change of the components of the decent work index before and after COVID-19 by occupation, 2-digits ANZSCO code, 2018-19 to 2021-22 | 29 |
| FIGURE A-14 | Evolution of the decent work index by industry, 2-digit ANZSCO code, 2008-09 to 2020-22                                             | 31 |