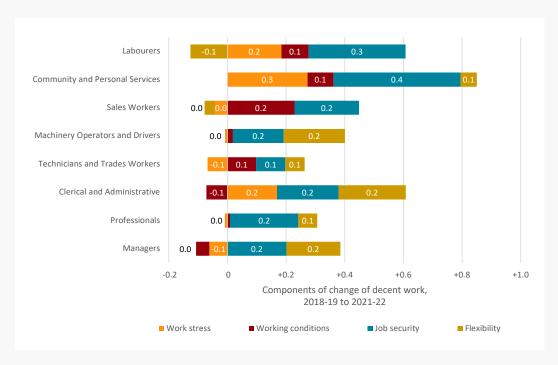

## LIST OF FIGURES

| FIGURE A-1  | Principal component analysis, four precarity domains                                                                                | 6  |
|-------------|-------------------------------------------------------------------------------------------------------------------------------------|----|
| FIGURE A-2  | Percentage of the workforce with no flexible working hours by gender, 2007-2022                                                     | 9  |
| FIGURE A-3  | Percentage of the workforce declaring to have no freedom to decide what to do in their job by gender, 2007-2022                     | 9  |
| FIGURE A-4  | Percentage of the workforce declaring to have no freedom to decide when to do their job by gender, 2007-2022                        | 10 |
| FIGURE A-5  | Components of decent work index by industry, 2-digits ANZSIC code, 2021-22                                                          | 11 |
| FIGURE A-6  | Change of the components of the decent work index before and after COVID-19 by industry, 2-digits ANZSIC code, 2018-19 to 2021-22   | 14 |
| FIGURE A-7  | Dispersion of decent work index by industry, 2-digit ANZSIC, 2021-22                                                                | 17 |
| FIGURE A-8  | Evolution of the decent work index by industry, 1-digit ANZSIC code, 2007-08 to 2021-22                                             | 18 |
| FIGURE A-9  | Evolution of the decent work index by industry, 2-digit ANZSIC code, 2007-08 to 2021-22                                             | 19 |
| FIGURE A-10 | Decent work index by occupation, 1-digit ANZSCO code, 2007-2022                                                                     | 25 |
| FIGURE A-11 | Change of the components of the decent work index before and after COVID-19 by occupation, 1-digits ANZSCO code, 2018-19 to 2021-22 | 26 |
| FIGURE A-12 | Components of the decent work index by occupation, 2-digits ANZSCO code, 2021-22                                                    | 27 |
| FIGURE A-13 | Change of the components of the decent work index before and after COVID-19 by occupation, 2-digits ANZSCO code, 2018-19 to 2021-22 | 29 |
| FIGURE A-14 | Evolution of the decent work index by industry, 2-digit ANZSCO code, 2008-09 to 2020-22                                             | 31 |