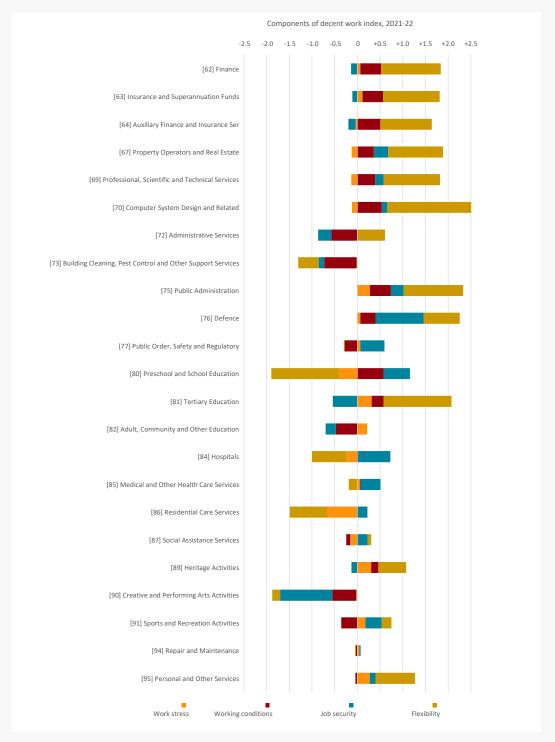

## LIST OF FIGURES

| FIGURE A-1  | Principal component analysis, four precarity domains                                                                                | 6  |
|-------------|-------------------------------------------------------------------------------------------------------------------------------------|----|
| FIGURE A-2  | Percentage of the workforce with no flexible working hours by gender, 2007-2022                                                     | 9  |
| FIGURE A-3  | Percentage of the workforce declaring to have no freedom to decide what to do in their job by gender, 2007-2022                     | 9  |
| FIGURE A-4  | Percentage of the workforce declaring to have no freedom to decide when to do their job by gender, 2007-2022                        | 10 |
| FIGURE A-5  | Components of decent work index by industry, 2-digits ANZSIC code, 2021-22                                                          | 11 |
| FIGURE A-6  | Change of the components of the decent work index before and after COVID-19 by industry, 2-digits ANZSIC code, 2018-19 to 2021-22   | 14 |
| FIGURE A-7  | Dispersion of decent work index by industry, 2-digit ANZSIC, 2021-22                                                                | 17 |
| FIGURE A-8  | Evolution of the decent work index by industry, 1-digit ANZSIC code, 2007-08 to 2021-22                                             | 18 |
| FIGURE A-9  | Evolution of the decent work index by industry, 2-digit ANZSIC code, 2007-08 to 2021-22                                             | 19 |
| FIGURE A-10 | Decent work index by occupation, 1-digit ANZSCO code, 2007-2022                                                                     | 25 |
| FIGURE A-11 | Change of the components of the decent work index before and after COVID-19 by occupation, 1-digits ANZSCO code, 2018-19 to 2021-22 | 26 |
| FIGURE A-12 | Components of the decent work index by occupation, 2-digits ANZSCO code, 2021-22                                                    | 27 |
| FIGURE A-13 | Change of the components of the decent work index before and after COVID-19 by occupation, 2-digits ANZSCO code, 2018-19 to 2021-22 | 29 |
| FIGURE A-14 | Evolution of the decent work index by industry, 2-digit ANZSCO code, 2008-09 to 2020-22                                             | 31 |