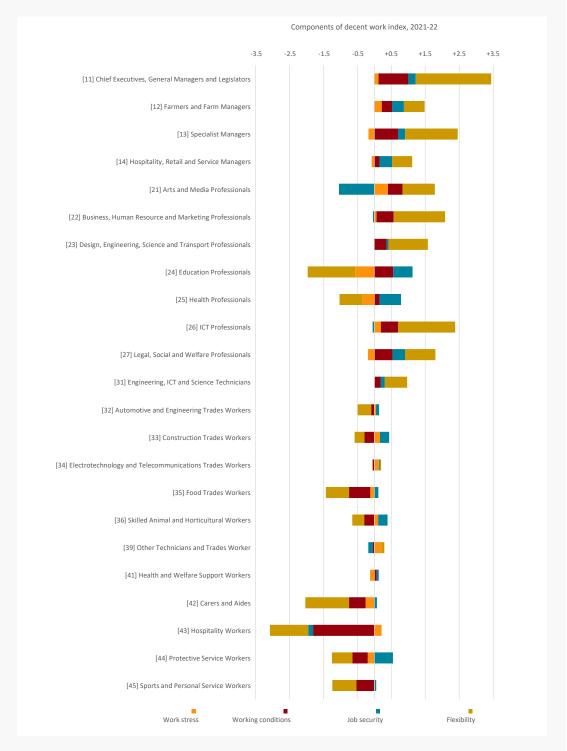

## LIST OF FIGURES

| FIGURE A-1  | Principal component analysis, four precarity domains                                                                                | 6  |
|-------------|-------------------------------------------------------------------------------------------------------------------------------------|----|
| FIGURE A-2  | Percentage of the workforce with no flexible working hours by gender, 2007-2022                                                     | 9  |
| FIGURE A-3  | Percentage of the workforce declaring to have no freedom to decide what to do in their job by gender, 2007-2022                     | 9  |
| FIGURE A-4  | Percentage of the workforce declaring to have no freedom to decide when to do their job by gender, 2007-2022                        | 10 |
| FIGURE A-5  | Components of decent work index by industry, 2-digits ANZSIC code, 2021-22                                                          | 11 |
| FIGURE A-6  | Change of the components of the decent work index before and after COVID-19 by industry, 2-digits ANZSIC code, 2018-19 to 2021-22   | 14 |
| FIGURE A-7  | Dispersion of decent work index by industry, 2-digit ANZSIC, 2021-22                                                                | 17 |
| FIGURE A-8  | Evolution of the decent work index by industry, 1-digit ANZSIC code, 2007-08 to 2021-22                                             | 18 |
| FIGURE A-9  | Evolution of the decent work index by industry, 2-digit ANZSIC code, 2007-08 to 2021-22                                             | 19 |
| FIGURE A-10 | Decent work index by occupation, 1-digit ANZSCO code, 2007-2022                                                                     | 25 |
| FIGURE A-11 | Change of the components of the decent work index before and after COVID-19 by occupation, 1-digits ANZSCO code, 2018-19 to 2021-22 | 26 |
| FIGURE A-12 | Components of the decent work index by occupation, 2-digits ANZSCO code, 2021-22                                                    | 27 |
| FIGURE A-13 | Change of the components of the decent work index before and after COVID-19 by occupation, 2-digits ANZSCO code, 2018-19 to 2021-22 | 29 |
| FIGURE A-14 | Evolution of the decent work index by industry, 2-digit ANZSCO code, 2008-09 to 2020-22                                             | 31 |