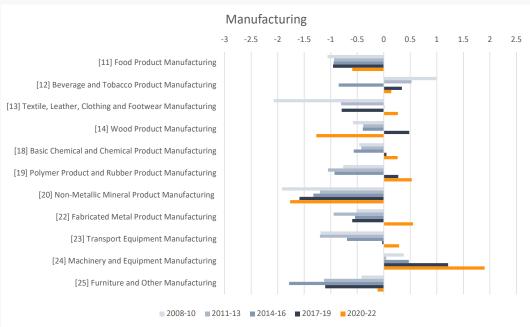

## LIST OF FIGURES

| FIGURE A-1  | Principal component analysis, four precarity domains                                                                                | 6  |
|-------------|-------------------------------------------------------------------------------------------------------------------------------------|----|
| FIGURE A-2  | Percentage of the workforce with no flexible working hours by gender, 2007-2022                                                     | 9  |
| FIGURE A-3  | Percentage of the workforce declaring to have no freedom to decide what to do in their job by gender, 2007-2022                     | 9  |
| FIGURE A-4  | Percentage of the workforce declaring to have no freedom to decide when to do their job by gender, 2007-2022                        | 10 |
| FIGURE A-5  | Components of decent work index by industry, 2-digits ANZSIC code, 2021-22                                                          | 11 |
| FIGURE A-6  | Change of the components of the decent work index before and after COVID-19 by industry, 2-digits ANZSIC code, 2018-19 to 2021-22   | 14 |
| FIGURE A-7  | Dispersion of decent work index by industry, 2-digit ANZSIC, 2021-22                                                                | 17 |
| FIGURE A-8  | Evolution of the decent work index by industry, 1-digit ANZSIC code, 2007-08 to 2021-22                                             | 18 |
| FIGURE A-9  | Evolution of the decent work index by industry, 2-digit ANZSIC code, 2007-08 to 2021-22                                             | 19 |
| FIGURE A-10 | Decent work index by occupation, 1-digit ANZSCO code, 2007-2022                                                                     | 25 |
| FIGURE A-11 | Change of the components of the decent work index before and after COVID-19 by occupation, 1-digits ANZSCO code, 2018-19 to 2021-22 | 26 |
| FIGURE A-12 | Components of the decent work index by occupation, 2-digits ANZSCO code, 2021-22                                                    | 27 |
| FIGURE A-13 | Change of the components of the decent work index before and after COVID-19 by occupation, 2-digits ANZSCO code, 2018-19 to 2021-22 | 29 |
| FIGURE A-14 | Evolution of the decent work index by industry, 2-digit ANZSCO code, 2008-09 to 2020-22                                             | 31 |