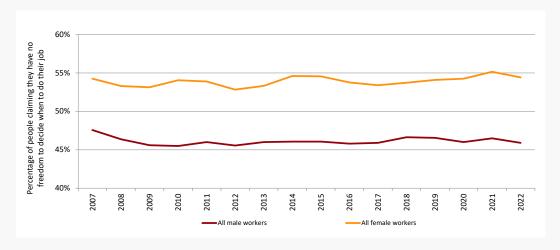

## LIST OF FIGURES

| FIGURE A-1  | Principal component analysis, four precarity domains                                                                                | 6  |
|-------------|-------------------------------------------------------------------------------------------------------------------------------------|----|
| FIGURE A-2  | Percentage of the workforce with no flexible working hours by gender, 2007-2022                                                     | 9  |
| FIGURE A-3  | Percentage of the workforce declaring to have no freedom to decide what to do in their job by gender, 2007-2022                     | 9  |
| FIGURE A-4  | Percentage of the workforce declaring to have no freedom to decide when to do their job by gender, 2007-2022                        | 10 |
| FIGURE A-5  | Components of decent work index by industry, 2-digits ANZSIC code, 2021-22                                                          | 11 |
| FIGURE A-6  | Change of the components of the decent work index before and after COVID-19 by industry, 2-digits ANZSIC code, 2018-19 to 2021-22   | 14 |
| FIGURE A-7  | Dispersion of decent work index by industry, 2-digit ANZSIC, 2021-22                                                                | 17 |
| FIGURE A-8  | Evolution of the decent work index by industry, 1-digit ANZSIC code, 2007-08 to 2021-22                                             | 18 |
| FIGURE A-9  | Evolution of the decent work index by industry, 2-digit ANZSIC code, 2007-08 to 2021-22                                             | 19 |
| FIGURE A-10 | Decent work index by occupation, 1-digit ANZSCO code, 2007-2022                                                                     | 25 |
| FIGURE A-11 | Change of the components of the decent work index before and after COVID-19 by occupation, 1-digits ANZSCO code, 2018-19 to 2021-22 | 26 |
| FIGURE A-12 | Components of the decent work index by occupation, 2-digits ANZSCO code, 2021-22                                                    | 27 |
| FIGURE A-13 | Change of the components of the decent work index before and after COVID-19 by occupation, 2-digits ANZSCO code, 2018-19 to 2021-22 | 29 |
| FIGURE A-14 | Evolution of the decent work index by industry, 2-digit ANZSCO code, 2008-09 to 2020-22                                             | 31 |